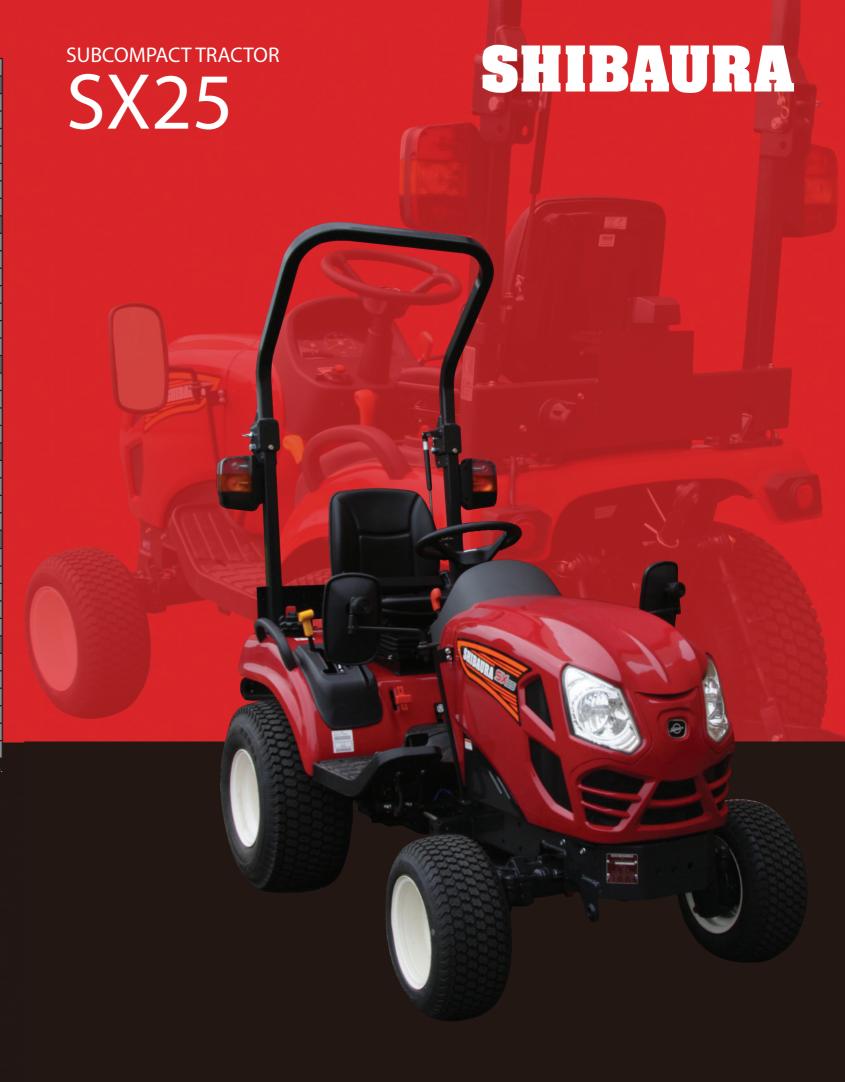

## Specifications\*

| Model                                                                                                                                                                                                                                                                                                                                                                                                                                                                                                                                                                                                                                                                                                                                                                                                                                                                                                                                                                                                                                                                                                                                                                                                                                                                                                                                                                                                                                                                                                                                                                                                                                                                                                                                                                                                                                                                                                                                                                                                                                                                                                                       | MODEL                    |              | SX25                                           |  |  |  |
|-----------------------------------------------------------------------------------------------------------------------------------------------------------------------------------------------------------------------------------------------------------------------------------------------------------------------------------------------------------------------------------------------------------------------------------------------------------------------------------------------------------------------------------------------------------------------------------------------------------------------------------------------------------------------------------------------------------------------------------------------------------------------------------------------------------------------------------------------------------------------------------------------------------------------------------------------------------------------------------------------------------------------------------------------------------------------------------------------------------------------------------------------------------------------------------------------------------------------------------------------------------------------------------------------------------------------------------------------------------------------------------------------------------------------------------------------------------------------------------------------------------------------------------------------------------------------------------------------------------------------------------------------------------------------------------------------------------------------------------------------------------------------------------------------------------------------------------------------------------------------------------------------------------------------------------------------------------------------------------------------------------------------------------------------------------------------------------------------------------------------------|--------------------------|--------------|------------------------------------------------|--|--|--|
| Type                                                                                                                                                                                                                                                                                                                                                                                                                                                                                                                                                                                                                                                                                                                                                                                                                                                                                                                                                                                                                                                                                                                                                                                                                                                                                                                                                                                                                                                                                                                                                                                                                                                                                                                                                                                                                                                                                                                                                                                                                                                                                                                        | ENGINE (DIESEL)          |              |                                                |  |  |  |
| Displacement         cc         1007           Gross power         DIN hy (kW)         24.5 (18.3)           Forque         Nm @ rpm.         67.0 @ 2400           Rated speed         rpm.         3000           Full tank capacity         L         26           TANSMISSION           Transmission         Hydrostatic           Range         Forward         0.17.0           Reverse         0.11.5         0.11.5           4-wheel drive         mechanical           Differential lock         mechanical           Brake         wet disc           TITES           Industrial/ terra         Front Rear         1888,50.8 R4           Rear         26x12,00-12 R4           Front Rear         18x8,50.8 R3           Prover           Prover         bp         20.5           Rear         l/min.         540           Mid         l/min.         540           Mid         l/min.         24.8           Steering         Hydraulic power steering           Control valve         opton.1 x double acting rear <td< td=""><td colspan="2">Model</td><td>Daedong 3C100</td></td<>                                                                                                                                                                                                                                                                                                                                                                                                                                                                                                                                                                                                                                                                                                                                                                                                                                                                                                                                                                                                                        | Model                    |              | Daedong 3C100                                  |  |  |  |
| Force                                                                                                                                                                                                                                                                                                                                                                                                                                                                                                                                                                                                                                                                                                                                                                                                                                                                                                                                                                                                                                                                                                                                                                                                                                                                                                                                                                                                                                                                                                                                                                                                                                                                                                                                                                                                                                                                                                                                                                                                                                                                                                                       | Тур                      |              | 3-cylinder water-cooled diesel engine, STAGE V |  |  |  |
| Torque                                                                                                                                                                                                                                                                                                                                                                                                                                                                                                                                                                                                                                                                                                                                                                                                                                                                                                                                                                                                                                                                                                                                                                                                                                                                                                                                                                                                                                                                                                                                                                                                                                                                                                                                                                                                                                                                                                                                                                                                                                                                                                                      | Displacement cc          |              | 1007                                           |  |  |  |
| Fuel tank capacity         i.         26           TRANSMISSION           TRANSMISSION           Transmission         Hydrostatic           Range         V/R 2           Driving speed         Forward         0 - 11.5           4-wheel drive         mechanical           Differential look         mechanical           Brake         wet disc           TIRES           TIRES           Tont         1 8x8,50-8 R4           Rear         26x12,00-12 R4           Pront         1 8x8,50-8 R3           Rear         26x12,00-12 R3           Pront         1 8x8,50-8 R3           Rear         1 9min           Pront         1 9x8,50-8 R3           Rear         20.5           Rear         1 9min         200.5           Rear         1 9min         2000         Rear         1 9min         24                                                                                                                                                                                                                                                                                                                                                                                                                                                                                                                                                                                                                                                                                                                                                                                                                                                                                                                                                                                                                                                                                                                                                                                                                                                                                                              | Gross power              | DIN hp/ (kW) | 24.5 (18.3)                                    |  |  |  |
| Function   Function | Torque                   | Nm @ rpm.    | 67.0 @ 2400                                    |  |  |  |
| TRANSMISSION           TRANSMISSION           Range         V/R 2           Driving speed         Foward         0 - 17.0           A-wheel drive         mechanical           Differential lock         mechanical           Brake         wet disc           TIRES           Turf         Front         1 8x8,50-8 R4           Rear         26x12,00-12 R4           Turf         1 8x8,50-8 R4           Rear         26x12,00-12 R4           Prover           Power         Power         Power           Rear         Urinin         540           Mid         Urinin         2000           Rear         Urinin         24 8           Steering         Hydraulic power steering           Control valve         Orition in x double acting rear           3-point hitch         Category I           Max. l                                                                                                                                                                                                                                                                                                                                                                                                                                                                                                                                                                                                                                                                                                                                                                                                                                                                                                                                                                                                                                                                                                                                                                                                                                                                                                        | Rated speed rpm.         |              | 3000                                           |  |  |  |
| Range                                                                                                                                                                                                                                                                                                                                                                                                                                                                                                                                                                                                                                                                                                                                                                                                                                                                                                                                                                                                                                                                                                                                                                                                                                                                                                                                                                                                                                                                                                                                                                                                                                                                                                                                                                                                                                                                                                                                                                                                                                                                                                                       | Fuel tank capacity I.    |              | 26                                             |  |  |  |
| Panage                                                                                                                                                                                                                                                                                                                                                                                                                                                                                                                                                                                                                                                                                                                                                                                                                                                                                                                                                                                                                                                                                                                                                                                                                                                                                                                                                                                                                                                                                                                                                                                                                                                                                                                                                                                                                                                                                                                                                                                                                                                                                                                      | TRANSMISSION             |              |                                                |  |  |  |
| Driving speed         Forward Reverse         0 - 17.0           4-wheel drive         mechanical           Differential lock         mechanical           Brake         wet disc           TIRES           Pront Rear         18x8.50-8 R4           Rear         26x12,00-12 R4           Front Rear         18x8.50-8 R3           Rear         26x12,00-12 R3           POO           Power         hp         20.5           Rear         l/min.         540           Mid         l/min.         2000           Rear         option           HYDRAULIC SYSTEM           Pump capacity         l/min.         24.6           Steering         Hydraulic power steering           Control valve         option: 1 x double acting rear           3-point hitch         Category I           Max. lifting capacity         kg         715           DIMENSIONS           Length         mm         2800           Width         mm         1183           Height         mm         2285           Ground clearance         mm         1400                                                                                                                                                                                                                                                                                                                                                                                                                                                                                                                                                                                                                                                                                                                                                                                                                                                                                                                                                                                                                                                                             | Transmission             |              | Hydrostatic                                    |  |  |  |
| Driving speed   Reverse   D - 11.5                                                                                                                                                                                                                                                                                                                                                                                                                                                                                                                                                                                                                                                                                                                                                                                                                                                                                                                                                                                                                                                                                                                                                                                                                                                                                                                                                                                                                                                                                                                                                                                                                                                                                                                                                                                                                                                                                                                                                                                                                                                                                          | Range                    |              | V/R 2                                          |  |  |  |
| Reverse   0 - 11.5                                                                                                                                                                                                                                                                                                                                                                                                                                                                                                                                                                                                                                                                                                                                                                                                                                                                                                                                                                                                                                                                                                                                                                                                                                                                                                                                                                                                                                                                                                                                                                                                                                                                                                                                                                                                                                                                                                                                                                                                                                                                                                          | Driving speed            | Forward      | 0 - 17.0                                       |  |  |  |
| Differential lock                                                                                                                                                                                                                                                                                                                                                                                                                                                                                                                                                                                                                                                                                                                                                                                                                                                                                                                                                                                                                                                                                                                                                                                                                                                                                                                                                                                                                                                                                                                                                                                                                                                                                                                                                                                                                                                                                                                                                                                                                                                                                                           |                          | Reverse      | 0 - 11.5                                       |  |  |  |
| Brake                                                                                                                                                                                                                                                                                                                                                                                                                                                                                                                                                                                                                                                                                                                                                                                                                                                                                                                                                                                                                                                                                                                                                                                                                                                                                                                                                                                                                                                                                                                                                                                                                                                                                                                                                                                                                                                                                                                                                                                                                                                                                                                       | 4-wheel drive            |              | mechanical                                     |  |  |  |
| Front                                                                                                                                                                                                                                                                                                                                                                                                                                                                                                                                                                                                                                                                                                                                                                                                                                                                                                                                                                                                                                                                                                                                                                                                                                                                                                                                                                                                                                                                                                                                                                                                                                                                                                                                                                                                                                                                                                                                                                                                                                                                                                                       | Differential lock        |              | mechanical                                     |  |  |  |
| Front   Rear   26x12,00-12 R4                                                                                                                                                                                                                                                                                                                                                                                                                                                                                                                                                                                                                                                                                                                                                                                                                                                                                                                                                                                                                                                                                                                                                                                                                                                                                                                                                                                                                                                                                                                                                                                                                                                                                                                                                                                                                                                                                                                                                                                                                                                                                               | Brake                    |              | wet disc                                       |  |  |  |
| Rear   26x12,00-12 R4                                                                                                                                                                                                                                                                                                                                                                                                                                                                                                                                                                                                                                                                                                                                                                                                                                                                                                                                                                                                                                                                                                                                                                                                                                                                                                                                                                                                                                                                                                                                                                                                                                                                                                                                                                                                                                                                                                                                                                                                                                                                                                       | TIRES                    |              |                                                |  |  |  |
| Rear   26x12,00-12 R4                                                                                                                                                                                                                                                                                                                                                                                                                                                                                                                                                                                                                                                                                                                                                                                                                                                                                                                                                                                                                                                                                                                                                                                                                                                                                                                                                                                                                                                                                                                                                                                                                                                                                                                                                                                                                                                                                                                                                                                                                                                                                                       | Industrial/ terra        | Front        | 18x8,50-8 R4                                   |  |  |  |
| Pro                                                                                                                                                                                                                                                                                                                                                                                                                                                                                                                                                                                                                                                                                                                                                                                                                                                                                                                                                                                                                                                                                                                                                                                                                                                                                                                                                                                                                                                                                                                                                                                                                                                                                                                                                                                                                                                                                                                                                                                                                                                                                                                         | madelial, torra          | Rear         | 26x12,00-12 R4                                 |  |  |  |
| PTO                                                                                                                                                                                                                                                                                                                                                                                                                                                                                                                                                                                                                                                                                                                                                                                                                                                                                                                                                                                                                                                                                                                                                                                                                                                                                                                                                                                                                                                                                                                                                                                                                                                                                                                                                                                                                                                                                                                                                                                                                                                                                                                         | Turf                     | Front        | 18x8,50-8 R3                                   |  |  |  |
| Power         hp         20.5           Rear         l/min.         540           Mid         l/min.         2000           Rear         option           HYDRAULIC SYSTEM           Pump capacity         l/min.         24.6           Steering         Hydraulic power steering           Control valve         option: 1 x double acting rear           3-point hitch         Category I           Max. lifting capacity         kg         715           DIMENSIONS           Length         mm         2800           Width         mm         1183           Height         mm         2285           Ground clearance         mm         185           Wheel base         mm         1400                                                                                                                                                                                                                                                                                                                                                                                                                                                                                                                                                                                                                                                                                                                                                                                                                                                                                                                                                                                                                                                                                                                                                                                                                                                                                                                                                                                                                           | 10.1                     | Rear         | 26x12,00-12 R3                                 |  |  |  |
| Rear         Vmin.         540           Mid         Vmin.         2000           Rear         option           HYDRAULIC SYSTEM           Pump capacity         Vmin.         24.6           Steering         Hydraulic power steering           Control valve         option: 1 x double acting rear           3-point hitch         Category I           Max. lifting capacity         kg         715           DIMENSIONS           Length         mm         2800           Width         mm         1183           Height         mm         2285           Ground clearance         mm         185           Wheel base         mm         1400                                                                                                                                                                                                                                                                                                                                                                                                                                                                                                                                                                                                                                                                                                                                                                                                                                                                                                                                                                                                                                                                                                                                                                                                                                                                                                                                                                                                                                                                      | РТО                      |              |                                                |  |  |  |
| Mid         I/min.         2000           Rear         option           HYDRAULIC SYSTEM           Pump capacity         I/min.         24.6           Steering         Hydraulic power steering           Control valve         option: 1 x double acting rear           3-point hitch         Category I           Max. lifting capacity         kg         715           DIMENSIONS           Length         mm         2800           Width         mm         1183           Height         mm         2285           Ground clearance         mm         185           Wheel base         mm         1400                                                                                                                                                                                                                                                                                                                                                                                                                                                                                                                                                                                                                                                                                                                                                                                                                                                                                                                                                                                                                                                                                                                                                                                                                                                                                                                                                                                                                                                                                                             | Power hp                 |              | 20.5                                           |  |  |  |
| Rear         option           HYDRAULIC SYSTEM           Pump capacity         I/min.         24.6           Steering         Hydraulic power steering           Control valve         option: 1 x double acting rear           3-point hitch         Category I           Max. lifting capacity         kg         715           DIMENSIONS           Length         mm         2800           Width         mm         1183           Height         mm         2285           Ground clearance         mm         185           Wheel base         mm         1400                                                                                                                                                                                                                                                                                                                                                                                                                                                                                                                                                                                                                                                                                                                                                                                                                                                                                                                                                                                                                                                                                                                                                                                                                                                                                                                                                                                                                                                                                                                                                       | Rear I/min.              |              | 540                                            |  |  |  |
| HYDRAULIC SYSTEM           Pump capacity         I/min.         24.6           Steering         Hydraulic power steering           Control valve         option: 1 x double acting rear           3-point hitch         Category I           Max. lifting capacity         kg         715           DIMENSIONS           Length         mm         2800           Width         mm         1183           Height         mm         2285           Ground clearance         mm         185           Wheel base         mm         1400                                                                                                                                                                                                                                                                                                                                                                                                                                                                                                                                                                                                                                                                                                                                                                                                                                                                                                                                                                                                                                                                                                                                                                                                                                                                                                                                                                                                                                                                                                                                                                                     | Mid I/min.               |              | 2000                                           |  |  |  |
| Pump capacity         I/min.         24.6           Steering         Hydraulic power steering           Control valve         option: 1 x double acting rear           3-point hitch         Category I           Max. lifting capacity         kg         715           DIMENSIONS         Tength         mm         2800           Width         mm         1183           Height         mm         2285           Ground clearance         mm         185           Wheel base         mm         1400                                                                                                                                                                                                                                                                                                                                                                                                                                                                                                                                                                                                                                                                                                                                                                                                                                                                                                                                                                                                                                                                                                                                                                                                                                                                                                                                                                                                                                                                                                                                                                                                                  | Rear                     |              | option                                         |  |  |  |
| Steering         Hydraulic power steering           Control valve         option: 1 x double acting rear           3-point hitch         Category I           Max. lifting capacity         kg         715           DIMENSIONS           Length         mm         2800           Width         mm         1183           Height         mm         2285           Ground clearance         mm         185           Wheel base         mm         1400                                                                                                                                                                                                                                                                                                                                                                                                                                                                                                                                                                                                                                                                                                                                                                                                                                                                                                                                                                                                                                                                                                                                                                                                                                                                                                                                                                                                                                                                                                                                                                                                                                                                    | HYDRAULIC SYSTEM         |              |                                                |  |  |  |
| Control valve         option: 1 x double acting rear           3-point hitch         Category I           Max. lifting capacity         kg         715           DIMENSIONS           Length         mm         2800           Width         mm         1183           Height         mm         2285           Ground clearance         mm         185           Wheel base         mm         1400                                                                                                                                                                                                                                                                                                                                                                                                                                                                                                                                                                                                                                                                                                                                                                                                                                                                                                                                                                                                                                                                                                                                                                                                                                                                                                                                                                                                                                                                                                                                                                                                                                                                                                                        | Pump capacity I/min.     |              | 24.6                                           |  |  |  |
| 3-point hitch         Category I           Max. lifting capacity         kg         715           DIMENSIONS           Length         mm         2800           Width         mm         1183           Height         mm         2285           Ground clearance         mm         185           Wheel base         mm         1400                                                                                                                                                                                                                                                                                                                                                                                                                                                                                                                                                                                                                                                                                                                                                                                                                                                                                                                                                                                                                                                                                                                                                                                                                                                                                                                                                                                                                                                                                                                                                                                                                                                                                                                                                                                       | Steering                 |              | Hydraulic power steering                       |  |  |  |
| Max. lifting capacity         kg         715           DIMENSIONS           Length         mm         2800           Width         mm         1183           Height         mm         2285           Ground clearance         mm         185           Wheel base         mm         1400                                                                                                                                                                                                                                                                                                                                                                                                                                                                                                                                                                                                                                                                                                                                                                                                                                                                                                                                                                                                                                                                                                                                                                                                                                                                                                                                                                                                                                                                                                                                                                                                                                                                                                                                                                                                                                  | Control valve            |              | option: 1 x double acting rear                 |  |  |  |
| DIMENSIONS           Length         mm         2800           Width         mm         1183           Height         mm         2285           Ground clearance         mm         185           Wheel base         mm         1400                                                                                                                                                                                                                                                                                                                                                                                                                                                                                                                                                                                                                                                                                                                                                                                                                                                                                                                                                                                                                                                                                                                                                                                                                                                                                                                                                                                                                                                                                                                                                                                                                                                                                                                                                                                                                                                                                         | 3-point hitch            |              | Category I                                     |  |  |  |
| Length         mm         2800           Width         mm         1183           Height         mm         2285           Ground clearance         mm         185           Wheel base         mm         1400                                                                                                                                                                                                                                                                                                                                                                                                                                                                                                                                                                                                                                                                                                                                                                                                                                                                                                                                                                                                                                                                                                                                                                                                                                                                                                                                                                                                                                                                                                                                                                                                                                                                                                                                                                                                                                                                                                              | Max. lifting capacity kg |              | 715                                            |  |  |  |
| Width         mm         1183           Height         mm         2285           Ground clearance         mm         185           Wheel base         mm         1400                                                                                                                                                                                                                                                                                                                                                                                                                                                                                                                                                                                                                                                                                                                                                                                                                                                                                                                                                                                                                                                                                                                                                                                                                                                                                                                                                                                                                                                                                                                                                                                                                                                                                                                                                                                                                                                                                                                                                       | DIMENSIONS               |              |                                                |  |  |  |
| Height         mm         2285           Ground clearance         mm         185           Wheel base         mm         1400                                                                                                                                                                                                                                                                                                                                                                                                                                                                                                                                                                                                                                                                                                                                                                                                                                                                                                                                                                                                                                                                                                                                                                                                                                                                                                                                                                                                                                                                                                                                                                                                                                                                                                                                                                                                                                                                                                                                                                                               | Length mm                |              | 2800                                           |  |  |  |
| Ground clearance mm 185 Wheel base mm 1400                                                                                                                                                                                                                                                                                                                                                                                                                                                                                                                                                                                                                                                                                                                                                                                                                                                                                                                                                                                                                                                                                                                                                                                                                                                                                                                                                                                                                                                                                                                                                                                                                                                                                                                                                                                                                                                                                                                                                                                                                                                                                  |                          |              | 1183                                           |  |  |  |
| Wheel base mm 1400                                                                                                                                                                                                                                                                                                                                                                                                                                                                                                                                                                                                                                                                                                                                                                                                                                                                                                                                                                                                                                                                                                                                                                                                                                                                                                                                                                                                                                                                                                                                                                                                                                                                                                                                                                                                                                                                                                                                                                                                                                                                                                          | Height                   | mm           | 2285                                           |  |  |  |
|                                                                                                                                                                                                                                                                                                                                                                                                                                                                                                                                                                                                                                                                                                                                                                                                                                                                                                                                                                                                                                                                                                                                                                                                                                                                                                                                                                                                                                                                                                                                                                                                                                                                                                                                                                                                                                                                                                                                                                                                                                                                                                                             | Ground clearance         | mm           | 185                                            |  |  |  |
| Weight incl. ROPS (kg) 775                                                                                                                                                                                                                                                                                                                                                                                                                                                                                                                                                                                                                                                                                                                                                                                                                                                                                                                                                                                                                                                                                                                                                                                                                                                                                                                                                                                                                                                                                                                                                                                                                                                                                                                                                                                                                                                                                                                                                                                                                                                                                                  | Wheel base               | mm           | 1400                                           |  |  |  |
|                                                                                                                                                                                                                                                                                                                                                                                                                                                                                                                                                                                                                                                                                                                                                                                                                                                                                                                                                                                                                                                                                                                                                                                                                                                                                                                                                                                                                                                                                                                                                                                                                                                                                                                                                                                                                                                                                                                                                                                                                                                                                                                             | Weight incl. ROPS (kg)   |              | 775                                            |  |  |  |