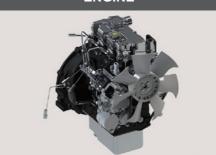

## Specifications\*

| Model                                                                                                                                                                                                                                                                                                                                                                                                                                                                                                                                                                                                                                                                                                                                                                                                                                                                                                                                                                                                                                                                                                                                                                                                                                                                                                                                                                                                                                                                                                                                                                                                                                                                                                                                                                                                                                                                                                                                                                                                                                                                                                                       | MODEL                    |              | SX25                                           |  |  |  |
|-----------------------------------------------------------------------------------------------------------------------------------------------------------------------------------------------------------------------------------------------------------------------------------------------------------------------------------------------------------------------------------------------------------------------------------------------------------------------------------------------------------------------------------------------------------------------------------------------------------------------------------------------------------------------------------------------------------------------------------------------------------------------------------------------------------------------------------------------------------------------------------------------------------------------------------------------------------------------------------------------------------------------------------------------------------------------------------------------------------------------------------------------------------------------------------------------------------------------------------------------------------------------------------------------------------------------------------------------------------------------------------------------------------------------------------------------------------------------------------------------------------------------------------------------------------------------------------------------------------------------------------------------------------------------------------------------------------------------------------------------------------------------------------------------------------------------------------------------------------------------------------------------------------------------------------------------------------------------------------------------------------------------------------------------------------------------------------------------------------------------------|--------------------------|--------------|------------------------------------------------|--|--|--|
| Type                                                                                                                                                                                                                                                                                                                                                                                                                                                                                                                                                                                                                                                                                                                                                                                                                                                                                                                                                                                                                                                                                                                                                                                                                                                                                                                                                                                                                                                                                                                                                                                                                                                                                                                                                                                                                                                                                                                                                                                                                                                                                                                        | ENGINE (DIESEL)          |              |                                                |  |  |  |
| Displacement         cc         1007           Gross power         DIN hy (kW)         24.5 (18.3)           Forque         Nm @ rpm.         67.0 @ 2400           Rated speed         rpm.         3000           Full tank capacity         L         26           TANSMISSION           Transmission         Hydrostatic           Range         Forward         0.17.0           Reverse         0.11.5         0.11.5           4-wheel drive         mechanical           Differential lock         mechanical           Brake         wet disc           TITES           Industrial/ terra         Front Rear         1888,50.8 R4           Rear         26x12,00-12 R4           Front Rear         18x8,50.8 R3           Prover           Prover         bp         20.5           Rear         l/min.         540           Mid         l/min.         540           Mid         l/min.         24.8           Steering         Hydraulic power steering           Control valve         opton.1 x double acting rear <td< td=""><td colspan="2">Model</td><td>Daedong 3C100</td></td<>                                                                                                                                                                                                                                                                                                                                                                                                                                                                                                                                                                                                                                                                                                                                                                                                                                                                                                                                                                                                                        | Model                    |              | Daedong 3C100                                  |  |  |  |
| Force                                                                                                                                                                                                                                                                                                                                                                                                                                                                                                                                                                                                                                                                                                                                                                                                                                                                                                                                                                                                                                                                                                                                                                                                                                                                                                                                                                                                                                                                                                                                                                                                                                                                                                                                                                                                                                                                                                                                                                                                                                                                                                                       | Тур                      |              | 3-cylinder water-cooled diesel engine, STAGE V |  |  |  |
| Torque                                                                                                                                                                                                                                                                                                                                                                                                                                                                                                                                                                                                                                                                                                                                                                                                                                                                                                                                                                                                                                                                                                                                                                                                                                                                                                                                                                                                                                                                                                                                                                                                                                                                                                                                                                                                                                                                                                                                                                                                                                                                                                                      | Displacement cc          |              | 1007                                           |  |  |  |
| Fuel tank capacity         i.         26           TRANSMISSION           TRANSMISSION           Transmission         Hydrostatic           Range         V/R 2           Driving speed         Forward         0 - 11.5           4-wheel drive         mechanical           Differential look         mechanical           Brake         wet disc           TIRES           TIRES           Tont         1 8x8,50-8 R4           Rear         26x12,00-12 R4           Pront         1 8x8,50-8 R3           Rear         26x12,00-12 R3           Pront         1 8x8,50-8 R3           Rear         1 9min           Pront         1 9x8,50-8 R3           Rear         20.5           Rear         1 9min         200.5           Rear         1 9min         2000         Rear         1 9min         24                                                                                                                                                                                                                                                                                                                                                                                                                                                                                                                                                                                                                                                                                                                                                                                                                                                                                                                                                                                                                                                                                                                                                                                                                                                                                                              | Gross power              | DIN hp/ (kW) | 24.5 (18.3)                                    |  |  |  |
| Function   Function | Torque                   | Nm @ rpm.    | 67.0 @ 2400                                    |  |  |  |
| TRANSMISSION           TRANSMISSION           Range         V/R 2           Driving speed         Foward         0 - 17.0           A-wheel drive         mechanical           Differential lock         mechanical           Brake         wet disc           TIRES           Turf         Front         1 8x8,50-8 R4           Rear         26x12,00-12 R4           Turf         1 8x8,50-8 R4           Rear         26x12,00-12 R4           Prover           Power         Power         Power           Rear         Urinin         540           Mid         Urinin         2000           Rear         Urinin         24 8           Steering         Hydraulic power steering           Control valve         Orition in x double acting rear           3-point hitch         Category I           Max. l                                                                                                                                                                                                                                                                                                                                                                                                                                                                                                                                                                                                                                                                                                                                                                                                                                                                                                                                                                                                                                                                                                                                                                                                                                                                                                        | Rated speed rpm.         |              | 3000                                           |  |  |  |
| Range                                                                                                                                                                                                                                                                                                                                                                                                                                                                                                                                                                                                                                                                                                                                                                                                                                                                                                                                                                                                                                                                                                                                                                                                                                                                                                                                                                                                                                                                                                                                                                                                                                                                                                                                                                                                                                                                                                                                                                                                                                                                                                                       | Fuel tank capacity I.    |              | 26                                             |  |  |  |
| Panage                                                                                                                                                                                                                                                                                                                                                                                                                                                                                                                                                                                                                                                                                                                                                                                                                                                                                                                                                                                                                                                                                                                                                                                                                                                                                                                                                                                                                                                                                                                                                                                                                                                                                                                                                                                                                                                                                                                                                                                                                                                                                                                      | TRANSMISSION             |              |                                                |  |  |  |
| Driving speed         Forward Reverse         0 - 17.0           4-wheel drive         mechanical           Differential lock         mechanical           Brake         wet disc           TIRES           Pront Rear         18x8.50-8 R4           Rear         26x12,00-12 R4           Front Rear         18x8.50-8 R3           Rear         26x12,00-12 R3           POO           Power         hp         20.5           Rear         l/min.         540           Mid         l/min.         2000           Rear         option           HYDRAULIC SYSTEM           Pump capacity         l/min.         24.6           Steering         Hydraulic power steering           Control valve         option: 1 x double acting rear           3-point hitch         Category I           Max. lifting capacity         kg         715           DIMENSIONS           Length         mm         2800           Width         mm         1183           Height         mm         2285           Ground clearance         mm         1400                                                                                                                                                                                                                                                                                                                                                                                                                                                                                                                                                                                                                                                                                                                                                                                                                                                                                                                                                                                                                                                                             | Transmission             |              | Hydrostatic                                    |  |  |  |
| Driving speed   Reverse   D - 11.5                                                                                                                                                                                                                                                                                                                                                                                                                                                                                                                                                                                                                                                                                                                                                                                                                                                                                                                                                                                                                                                                                                                                                                                                                                                                                                                                                                                                                                                                                                                                                                                                                                                                                                                                                                                                                                                                                                                                                                                                                                                                                          | Range                    |              | V/R 2                                          |  |  |  |
| Reverse   0 - 11.5                                                                                                                                                                                                                                                                                                                                                                                                                                                                                                                                                                                                                                                                                                                                                                                                                                                                                                                                                                                                                                                                                                                                                                                                                                                                                                                                                                                                                                                                                                                                                                                                                                                                                                                                                                                                                                                                                                                                                                                                                                                                                                          | Driving speed            | Forward      | 0 - 17.0                                       |  |  |  |
| Differential lock                                                                                                                                                                                                                                                                                                                                                                                                                                                                                                                                                                                                                                                                                                                                                                                                                                                                                                                                                                                                                                                                                                                                                                                                                                                                                                                                                                                                                                                                                                                                                                                                                                                                                                                                                                                                                                                                                                                                                                                                                                                                                                           |                          | Reverse      | 0 - 11.5                                       |  |  |  |
| Brake                                                                                                                                                                                                                                                                                                                                                                                                                                                                                                                                                                                                                                                                                                                                                                                                                                                                                                                                                                                                                                                                                                                                                                                                                                                                                                                                                                                                                                                                                                                                                                                                                                                                                                                                                                                                                                                                                                                                                                                                                                                                                                                       | 4-wheel drive            |              | mechanical                                     |  |  |  |
| Front                                                                                                                                                                                                                                                                                                                                                                                                                                                                                                                                                                                                                                                                                                                                                                                                                                                                                                                                                                                                                                                                                                                                                                                                                                                                                                                                                                                                                                                                                                                                                                                                                                                                                                                                                                                                                                                                                                                                                                                                                                                                                                                       | Differential lock        |              | mechanical                                     |  |  |  |
| Front   Rear   26x12,00-12 R4                                                                                                                                                                                                                                                                                                                                                                                                                                                                                                                                                                                                                                                                                                                                                                                                                                                                                                                                                                                                                                                                                                                                                                                                                                                                                                                                                                                                                                                                                                                                                                                                                                                                                                                                                                                                                                                                                                                                                                                                                                                                                               | Brake                    |              | wet disc                                       |  |  |  |
| Rear   26x12,00-12 R4                                                                                                                                                                                                                                                                                                                                                                                                                                                                                                                                                                                                                                                                                                                                                                                                                                                                                                                                                                                                                                                                                                                                                                                                                                                                                                                                                                                                                                                                                                                                                                                                                                                                                                                                                                                                                                                                                                                                                                                                                                                                                                       | TIRES                    |              |                                                |  |  |  |
| Rear   26x12,00-12 R4                                                                                                                                                                                                                                                                                                                                                                                                                                                                                                                                                                                                                                                                                                                                                                                                                                                                                                                                                                                                                                                                                                                                                                                                                                                                                                                                                                                                                                                                                                                                                                                                                                                                                                                                                                                                                                                                                                                                                                                                                                                                                                       | Industrial/ terra        | Front        | 18x8,50-8 R4                                   |  |  |  |
| Pro                                                                                                                                                                                                                                                                                                                                                                                                                                                                                                                                                                                                                                                                                                                                                                                                                                                                                                                                                                                                                                                                                                                                                                                                                                                                                                                                                                                                                                                                                                                                                                                                                                                                                                                                                                                                                                                                                                                                                                                                                                                                                                                         | madelial, torra          | Rear         | 26x12,00-12 R4                                 |  |  |  |
| PTO                                                                                                                                                                                                                                                                                                                                                                                                                                                                                                                                                                                                                                                                                                                                                                                                                                                                                                                                                                                                                                                                                                                                                                                                                                                                                                                                                                                                                                                                                                                                                                                                                                                                                                                                                                                                                                                                                                                                                                                                                                                                                                                         | Turf                     | Front        | 18x8,50-8 R3                                   |  |  |  |
| Power         hp         20.5           Rear         l/min.         540           Mid         l/min.         2000           Rear         option           HYDRAULIC SYSTEM           Pump capacity         l/min.         24.6           Steering         Hydraulic power steering           Control valve         option: 1 x double acting rear           3-point hitch         Category I           Max. lifting capacity         kg         715           DIMENSIONS           Length         mm         2800           Width         mm         1183           Height         mm         2285           Ground clearance         mm         185           Wheel base         mm         1400                                                                                                                                                                                                                                                                                                                                                                                                                                                                                                                                                                                                                                                                                                                                                                                                                                                                                                                                                                                                                                                                                                                                                                                                                                                                                                                                                                                                                           | 10.1                     | Rear         | 26x12,00-12 R3                                 |  |  |  |
| Rear         Vmin.         540           Mid         Vmin.         2000           Rear         option           HYDRAULIC SYSTEM           Pump capacity         Vmin.         24.6           Steering         Hydraulic power steering           Control valve         option: 1 x double acting rear           3-point hitch         Category I           Max. lifting capacity         kg         715           DIMENSIONS           Length         mm         2800           Width         mm         1183           Height         mm         2285           Ground clearance         mm         185           Wheel base         mm         1400                                                                                                                                                                                                                                                                                                                                                                                                                                                                                                                                                                                                                                                                                                                                                                                                                                                                                                                                                                                                                                                                                                                                                                                                                                                                                                                                                                                                                                                                      | РТО                      |              |                                                |  |  |  |
| Mid         I/min.         2000           Rear         option           HYDRAULIC SYSTEM           Pump capacity         I/min.         24.6           Steering         Hydraulic power steering           Control valve         option: 1 x double acting rear           3-point hitch         Category I           Max. lifting capacity         kg         715           DIMENSIONS           Length         mm         2800           Width         mm         1183           Height         mm         2285           Ground clearance         mm         185           Wheel base         mm         1400                                                                                                                                                                                                                                                                                                                                                                                                                                                                                                                                                                                                                                                                                                                                                                                                                                                                                                                                                                                                                                                                                                                                                                                                                                                                                                                                                                                                                                                                                                             | Power hp                 |              | 20.5                                           |  |  |  |
| Rear         option           HYDRAULIC SYSTEM           Pump capacity         I/min.         24.6           Steering         Hydraulic power steering           Control valve         option: 1 x double acting rear           3-point hitch         Category I           Max. lifting capacity         kg         715           DIMENSIONS           Length         mm         2800           Width         mm         1183           Height         mm         2285           Ground clearance         mm         185           Wheel base         mm         1400                                                                                                                                                                                                                                                                                                                                                                                                                                                                                                                                                                                                                                                                                                                                                                                                                                                                                                                                                                                                                                                                                                                                                                                                                                                                                                                                                                                                                                                                                                                                                       | Rear I/min.              |              | 540                                            |  |  |  |
| HYDRAULIC SYSTEM           Pump capacity         I/min.         24.6           Steering         Hydraulic power steering           Control valve         option: 1 x double acting rear           3-point hitch         Category I           Max. lifting capacity         kg         715           DIMENSIONS           Length         mm         2800           Width         mm         1183           Height         mm         2285           Ground clearance         mm         185           Wheel base         mm         1400                                                                                                                                                                                                                                                                                                                                                                                                                                                                                                                                                                                                                                                                                                                                                                                                                                                                                                                                                                                                                                                                                                                                                                                                                                                                                                                                                                                                                                                                                                                                                                                     | Mid I/min.               |              | 2000                                           |  |  |  |
| Pump capacity         I/min.         24.6           Steering         Hydraulic power steering           Control valve         option: 1 x double acting rear           3-point hitch         Category I           Max. lifting capacity         kg         715           DIMENSIONS         Tength         mm         2800           Width         mm         1183           Height         mm         2285           Ground clearance         mm         185           Wheel base         mm         1400                                                                                                                                                                                                                                                                                                                                                                                                                                                                                                                                                                                                                                                                                                                                                                                                                                                                                                                                                                                                                                                                                                                                                                                                                                                                                                                                                                                                                                                                                                                                                                                                                  | Rear                     |              | option                                         |  |  |  |
| Steering         Hydraulic power steering           Control valve         option: 1 x double acting rear           3-point hitch         Category I           Max. lifting capacity         kg         715           DIMENSIONS           Length         mm         2800           Width         mm         1183           Height         mm         2285           Ground clearance         mm         185           Wheel base         mm         1400                                                                                                                                                                                                                                                                                                                                                                                                                                                                                                                                                                                                                                                                                                                                                                                                                                                                                                                                                                                                                                                                                                                                                                                                                                                                                                                                                                                                                                                                                                                                                                                                                                                                    | HYDRAULIC SYSTEM         |              |                                                |  |  |  |
| Control valve         option: 1 x double acting rear           3-point hitch         Category I           Max. lifting capacity         kg         715           DIMENSIONS           Length         mm         2800           Width         mm         1183           Height         mm         2285           Ground clearance         mm         185           Wheel base         mm         1400                                                                                                                                                                                                                                                                                                                                                                                                                                                                                                                                                                                                                                                                                                                                                                                                                                                                                                                                                                                                                                                                                                                                                                                                                                                                                                                                                                                                                                                                                                                                                                                                                                                                                                                        | Pump capacity I/min.     |              | 24.6                                           |  |  |  |
| 3-point hitch         Category I           Max. lifting capacity         kg         715           DIMENSIONS           Length         mm         2800           Width         mm         1183           Height         mm         2285           Ground clearance         mm         185           Wheel base         mm         1400                                                                                                                                                                                                                                                                                                                                                                                                                                                                                                                                                                                                                                                                                                                                                                                                                                                                                                                                                                                                                                                                                                                                                                                                                                                                                                                                                                                                                                                                                                                                                                                                                                                                                                                                                                                       | Steering                 |              | Hydraulic power steering                       |  |  |  |
| Max. lifting capacity         kg         715           DIMENSIONS           Length         mm         2800           Width         mm         1183           Height         mm         2285           Ground clearance         mm         185           Wheel base         mm         1400                                                                                                                                                                                                                                                                                                                                                                                                                                                                                                                                                                                                                                                                                                                                                                                                                                                                                                                                                                                                                                                                                                                                                                                                                                                                                                                                                                                                                                                                                                                                                                                                                                                                                                                                                                                                                                  | Control valve            |              | option: 1 x double acting rear                 |  |  |  |
| DIMENSIONS           Length         mm         2800           Width         mm         1183           Height         mm         2285           Ground clearance         mm         185           Wheel base         mm         1400                                                                                                                                                                                                                                                                                                                                                                                                                                                                                                                                                                                                                                                                                                                                                                                                                                                                                                                                                                                                                                                                                                                                                                                                                                                                                                                                                                                                                                                                                                                                                                                                                                                                                                                                                                                                                                                                                         | 3-point hitch            |              | Category I                                     |  |  |  |
| Length         mm         2800           Width         mm         1183           Height         mm         2285           Ground clearance         mm         185           Wheel base         mm         1400                                                                                                                                                                                                                                                                                                                                                                                                                                                                                                                                                                                                                                                                                                                                                                                                                                                                                                                                                                                                                                                                                                                                                                                                                                                                                                                                                                                                                                                                                                                                                                                                                                                                                                                                                                                                                                                                                                              | Max. lifting capacity kg |              | 715                                            |  |  |  |
| Width         mm         1183           Height         mm         2285           Ground clearance         mm         185           Wheel base         mm         1400                                                                                                                                                                                                                                                                                                                                                                                                                                                                                                                                                                                                                                                                                                                                                                                                                                                                                                                                                                                                                                                                                                                                                                                                                                                                                                                                                                                                                                                                                                                                                                                                                                                                                                                                                                                                                                                                                                                                                       | DIMENSIONS               |              |                                                |  |  |  |
| Height         mm         2285           Ground clearance         mm         185           Wheel base         mm         1400                                                                                                                                                                                                                                                                                                                                                                                                                                                                                                                                                                                                                                                                                                                                                                                                                                                                                                                                                                                                                                                                                                                                                                                                                                                                                                                                                                                                                                                                                                                                                                                                                                                                                                                                                                                                                                                                                                                                                                                               | Length mm                |              | 2800                                           |  |  |  |
| Ground clearance mm 185 Wheel base mm 1400                                                                                                                                                                                                                                                                                                                                                                                                                                                                                                                                                                                                                                                                                                                                                                                                                                                                                                                                                                                                                                                                                                                                                                                                                                                                                                                                                                                                                                                                                                                                                                                                                                                                                                                                                                                                                                                                                                                                                                                                                                                                                  |                          |              | 1183                                           |  |  |  |
| Wheel base mm 1400                                                                                                                                                                                                                                                                                                                                                                                                                                                                                                                                                                                                                                                                                                                                                                                                                                                                                                                                                                                                                                                                                                                                                                                                                                                                                                                                                                                                                                                                                                                                                                                                                                                                                                                                                                                                                                                                                                                                                                                                                                                                                                          | Height                   | mm           | 2285                                           |  |  |  |
|                                                                                                                                                                                                                                                                                                                                                                                                                                                                                                                                                                                                                                                                                                                                                                                                                                                                                                                                                                                                                                                                                                                                                                                                                                                                                                                                                                                                                                                                                                                                                                                                                                                                                                                                                                                                                                                                                                                                                                                                                                                                                                                             | Ground clearance         | mm           | 185                                            |  |  |  |
| Weight incl. ROPS (kg) 775                                                                                                                                                                                                                                                                                                                                                                                                                                                                                                                                                                                                                                                                                                                                                                                                                                                                                                                                                                                                                                                                                                                                                                                                                                                                                                                                                                                                                                                                                                                                                                                                                                                                                                                                                                                                                                                                                                                                                                                                                                                                                                  | Wheel base               | mm           | 1400                                           |  |  |  |
|                                                                                                                                                                                                                                                                                                                                                                                                                                                                                                                                                                                                                                                                                                                                                                                                                                                                                                                                                                                                                                                                                                                                                                                                                                                                                                                                                                                                                                                                                                                                                                                                                                                                                                                                                                                                                                                                                                                                                                                                                                                                                                                             | Weight incl. ROPS (kg)   |              | 775                                            |  |  |  |