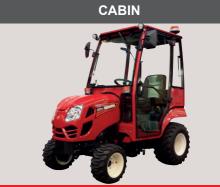

## Specifications\*

| Model                                                                                                                                                                                                                                                                                                                                                                                                                                                                                                                                                                                                                                                                                                                                                                                                                                                                                                                                                                                                                                                                                                                                                                                                                                                                                                                                                                                                                                                                                                                                                                                                                                                                                                                                                                                                                                                                                                                                                                                                                                                                                                                       | MODEL                    |              | SX25                                           |  |  |  |
|-----------------------------------------------------------------------------------------------------------------------------------------------------------------------------------------------------------------------------------------------------------------------------------------------------------------------------------------------------------------------------------------------------------------------------------------------------------------------------------------------------------------------------------------------------------------------------------------------------------------------------------------------------------------------------------------------------------------------------------------------------------------------------------------------------------------------------------------------------------------------------------------------------------------------------------------------------------------------------------------------------------------------------------------------------------------------------------------------------------------------------------------------------------------------------------------------------------------------------------------------------------------------------------------------------------------------------------------------------------------------------------------------------------------------------------------------------------------------------------------------------------------------------------------------------------------------------------------------------------------------------------------------------------------------------------------------------------------------------------------------------------------------------------------------------------------------------------------------------------------------------------------------------------------------------------------------------------------------------------------------------------------------------------------------------------------------------------------------------------------------------|--------------------------|--------------|------------------------------------------------|--|--|--|
| Type                                                                                                                                                                                                                                                                                                                                                                                                                                                                                                                                                                                                                                                                                                                                                                                                                                                                                                                                                                                                                                                                                                                                                                                                                                                                                                                                                                                                                                                                                                                                                                                                                                                                                                                                                                                                                                                                                                                                                                                                                                                                                                                        | ENGINE (DIESEL)          |              |                                                |  |  |  |
| Displacement         cc         1007           Gross power         DIN hy (kW)         24.5 (18.3)           Forque         Nm @ rpm.         67.0 @ 2400           Rated speed         rpm.         3000           Full tank capacity         L         26           TANSMISSION           Transmission         Hydrostatic           Range         Forward         0.17.0           Reverse         0.11.5         0.11.5           4-wheel drive         mechanical           Differential lock         mechanical           Brake         wet disc           TITES           Industrial/ terra         Front Rear         1888,50.8 R4           Rear         26x12,00-12 R4           Front Rear         18x8,50.8 R3           Prover           Prover         bp         20.5           Rear         l/min.         540           Mid         l/min.         540           Mid         l/min.         24.8           Steering         Hydraulic power steering           Control valve         opton.1 x double acting rear <td< td=""><td colspan="2">Model</td><td>Daedong 3C100</td></td<>                                                                                                                                                                                                                                                                                                                                                                                                                                                                                                                                                                                                                                                                                                                                                                                                                                                                                                                                                                                                                        | Model                    |              | Daedong 3C100                                  |  |  |  |
| Force                                                                                                                                                                                                                                                                                                                                                                                                                                                                                                                                                                                                                                                                                                                                                                                                                                                                                                                                                                                                                                                                                                                                                                                                                                                                                                                                                                                                                                                                                                                                                                                                                                                                                                                                                                                                                                                                                                                                                                                                                                                                                                                       | Тур                      |              | 3-cylinder water-cooled diesel engine, STAGE V |  |  |  |
| Torque                                                                                                                                                                                                                                                                                                                                                                                                                                                                                                                                                                                                                                                                                                                                                                                                                                                                                                                                                                                                                                                                                                                                                                                                                                                                                                                                                                                                                                                                                                                                                                                                                                                                                                                                                                                                                                                                                                                                                                                                                                                                                                                      | Displacement cc          |              | 1007                                           |  |  |  |
| Fuel tank capacity         i.         26           TRANSMISSION           TRANSMISSION           Transmission         Hydrostatic           Range         V/R 2           Driving speed         Forward         0 - 11.5           4-wheel drive         mechanical           Differential look         mechanical           Brake         wet disc           TIRES           TIRES           Tont         1 8x8,50-8 R4           Rear         26x12,00-12 R4           Pront         1 8x8,50-8 R3           Rear         26x12,00-12 R3           Pront         1 8x8,50-8 R3           Rear         1 9min           Pront         1 9x8,50-8 R3           Rear         20.5           Rear         1 9min         200.5           Rear         1 9min         2000         Rear         1 9min         24                                                                                                                                                                                                                                                                                                                                                                                                                                                                                                                                                                                                                                                                                                                                                                                                                                                                                                                                                                                                                                                                                                                                                                                                                                                                                                              | Gross power              | DIN hp/ (kW) | 24.5 (18.3)                                    |  |  |  |
| Function   Function | Torque                   | Nm @ rpm.    | 67.0 @ 2400                                    |  |  |  |
| TRANSMISSION           TRANSMISSION           Range         V/R 2           Driving speed         Foward         0 - 17.0           A-wheel drive         mechanical           Differential lock         mechanical           Brake         wet disc           TIRES           Turf         Front         1 8x8,50-8 R4           Rear         26x12,00-12 R4           Turf         1 8x8,50-8 R4           Rear         26x12,00-12 R4           Prover           Power         Power         Power           Rear         Urinin         540           Mid         Urinin         2000           Rear         Urinin         24 8           Steering         Hydraulic power steering           Control valve         Orition in x double acting rear           3-point hitch         Category I           Max. l                                                                                                                                                                                                                                                                                                                                                                                                                                                                                                                                                                                                                                                                                                                                                                                                                                                                                                                                                                                                                                                                                                                                                                                                                                                                                                        | Rated speed rpm.         |              | 3000                                           |  |  |  |
| Range                                                                                                                                                                                                                                                                                                                                                                                                                                                                                                                                                                                                                                                                                                                                                                                                                                                                                                                                                                                                                                                                                                                                                                                                                                                                                                                                                                                                                                                                                                                                                                                                                                                                                                                                                                                                                                                                                                                                                                                                                                                                                                                       | Fuel tank capacity I.    |              | 26                                             |  |  |  |
| Panage                                                                                                                                                                                                                                                                                                                                                                                                                                                                                                                                                                                                                                                                                                                                                                                                                                                                                                                                                                                                                                                                                                                                                                                                                                                                                                                                                                                                                                                                                                                                                                                                                                                                                                                                                                                                                                                                                                                                                                                                                                                                                                                      | TRANSMISSION             |              |                                                |  |  |  |
| Driving speed         Forward Reverse         0 - 17.0           4-wheel drive         mechanical           Differential lock         mechanical           Brake         wet disc           TIRES           Pront Rear         18x8.50-8 R4           Rear         26x12,00-12 R4           Front Rear         18x8.50-8 R3           Rear         26x12,00-12 R3           POO           Power         hp         20.5           Rear         l/min.         540           Mid         l/min.         2000           Rear         option           HYDRAULIC SYSTEM           Pump capacity         l/min.         24.6           Steering         Hydraulic power steering           Control valve         option: 1 x double acting rear           3-point hitch         Category I           Max. lifting capacity         kg         715           DIMENSIONS           Length         mm         2800           Width         mm         1183           Height         mm         2285           Ground clearance         mm         1400                                                                                                                                                                                                                                                                                                                                                                                                                                                                                                                                                                                                                                                                                                                                                                                                                                                                                                                                                                                                                                                                             | Transmission             |              | Hydrostatic                                    |  |  |  |
| Driving speed   Reverse   D - 11.5                                                                                                                                                                                                                                                                                                                                                                                                                                                                                                                                                                                                                                                                                                                                                                                                                                                                                                                                                                                                                                                                                                                                                                                                                                                                                                                                                                                                                                                                                                                                                                                                                                                                                                                                                                                                                                                                                                                                                                                                                                                                                          | Range                    |              | V/R 2                                          |  |  |  |
| Reverse   0 - 11.5                                                                                                                                                                                                                                                                                                                                                                                                                                                                                                                                                                                                                                                                                                                                                                                                                                                                                                                                                                                                                                                                                                                                                                                                                                                                                                                                                                                                                                                                                                                                                                                                                                                                                                                                                                                                                                                                                                                                                                                                                                                                                                          | Driving speed            | Forward      | 0 - 17.0                                       |  |  |  |
| Differential lock                                                                                                                                                                                                                                                                                                                                                                                                                                                                                                                                                                                                                                                                                                                                                                                                                                                                                                                                                                                                                                                                                                                                                                                                                                                                                                                                                                                                                                                                                                                                                                                                                                                                                                                                                                                                                                                                                                                                                                                                                                                                                                           |                          | Reverse      | 0 - 11.5                                       |  |  |  |
| Brake                                                                                                                                                                                                                                                                                                                                                                                                                                                                                                                                                                                                                                                                                                                                                                                                                                                                                                                                                                                                                                                                                                                                                                                                                                                                                                                                                                                                                                                                                                                                                                                                                                                                                                                                                                                                                                                                                                                                                                                                                                                                                                                       | 4-wheel drive            |              | mechanical                                     |  |  |  |
| Front                                                                                                                                                                                                                                                                                                                                                                                                                                                                                                                                                                                                                                                                                                                                                                                                                                                                                                                                                                                                                                                                                                                                                                                                                                                                                                                                                                                                                                                                                                                                                                                                                                                                                                                                                                                                                                                                                                                                                                                                                                                                                                                       | Differential lock        |              | mechanical                                     |  |  |  |
| Front   Rear   26x12,00-12 R4                                                                                                                                                                                                                                                                                                                                                                                                                                                                                                                                                                                                                                                                                                                                                                                                                                                                                                                                                                                                                                                                                                                                                                                                                                                                                                                                                                                                                                                                                                                                                                                                                                                                                                                                                                                                                                                                                                                                                                                                                                                                                               | Brake                    |              | wet disc                                       |  |  |  |
| Rear   26x12,00-12 R4                                                                                                                                                                                                                                                                                                                                                                                                                                                                                                                                                                                                                                                                                                                                                                                                                                                                                                                                                                                                                                                                                                                                                                                                                                                                                                                                                                                                                                                                                                                                                                                                                                                                                                                                                                                                                                                                                                                                                                                                                                                                                                       | TIRES                    |              |                                                |  |  |  |
| Rear   26x12,00-12 R4                                                                                                                                                                                                                                                                                                                                                                                                                                                                                                                                                                                                                                                                                                                                                                                                                                                                                                                                                                                                                                                                                                                                                                                                                                                                                                                                                                                                                                                                                                                                                                                                                                                                                                                                                                                                                                                                                                                                                                                                                                                                                                       | Industrial/ terra        | Front        | 18x8,50-8 R4                                   |  |  |  |
| Pro                                                                                                                                                                                                                                                                                                                                                                                                                                                                                                                                                                                                                                                                                                                                                                                                                                                                                                                                                                                                                                                                                                                                                                                                                                                                                                                                                                                                                                                                                                                                                                                                                                                                                                                                                                                                                                                                                                                                                                                                                                                                                                                         | madelial, torra          | Rear         | 26x12,00-12 R4                                 |  |  |  |
| PTO                                                                                                                                                                                                                                                                                                                                                                                                                                                                                                                                                                                                                                                                                                                                                                                                                                                                                                                                                                                                                                                                                                                                                                                                                                                                                                                                                                                                                                                                                                                                                                                                                                                                                                                                                                                                                                                                                                                                                                                                                                                                                                                         | Turf                     | Front        | 18x8,50-8 R3                                   |  |  |  |
| Power         hp         20.5           Rear         l/min.         540           Mid         l/min.         2000           Rear         option           HYDRAULIC SYSTEM           Pump capacity         l/min.         24.6           Steering         Hydraulic power steering           Control valve         option: 1 x double acting rear           3-point hitch         Category I           Max. lifting capacity         kg         715           DIMENSIONS           Length         mm         2800           Width         mm         1183           Height         mm         2285           Ground clearance         mm         185           Wheel base         mm         1400                                                                                                                                                                                                                                                                                                                                                                                                                                                                                                                                                                                                                                                                                                                                                                                                                                                                                                                                                                                                                                                                                                                                                                                                                                                                                                                                                                                                                           | 10.1                     | Rear         | 26x12,00-12 R3                                 |  |  |  |
| Rear         Vmin.         540           Mid         Vmin.         2000           Rear         option           HYDRAULIC SYSTEM           Pump capacity         Vmin.         24.6           Steering         Hydraulic power steering           Control valve         option: 1 x double acting rear           3-point hitch         Category I           Max. lifting capacity         kg         715           DIMENSIONS           Length         mm         2800           Width         mm         1183           Height         mm         2285           Ground clearance         mm         185           Wheel base         mm         1400                                                                                                                                                                                                                                                                                                                                                                                                                                                                                                                                                                                                                                                                                                                                                                                                                                                                                                                                                                                                                                                                                                                                                                                                                                                                                                                                                                                                                                                                      | РТО                      |              |                                                |  |  |  |
| Mid         I/min.         2000           Rear         option           HYDRAULIC SYSTEM           Pump capacity         I/min.         24.6           Steering         Hydraulic power steering           Control valve         option: 1 x double acting rear           3-point hitch         Category I           Max. lifting capacity         kg         715           DIMENSIONS           Length         mm         2800           Width         mm         1183           Height         mm         2285           Ground clearance         mm         185           Wheel base         mm         1400                                                                                                                                                                                                                                                                                                                                                                                                                                                                                                                                                                                                                                                                                                                                                                                                                                                                                                                                                                                                                                                                                                                                                                                                                                                                                                                                                                                                                                                                                                             | Power hp                 |              | 20.5                                           |  |  |  |
| Rear         option           HYDRAULIC SYSTEM           Pump capacity         I/min.         24.6           Steering         Hydraulic power steering           Control valve         option: 1 x double acting rear           3-point hitch         Category I           Max. lifting capacity         kg         715           DIMENSIONS           Length         mm         2800           Width         mm         1183           Height         mm         2285           Ground clearance         mm         185           Wheel base         mm         1400                                                                                                                                                                                                                                                                                                                                                                                                                                                                                                                                                                                                                                                                                                                                                                                                                                                                                                                                                                                                                                                                                                                                                                                                                                                                                                                                                                                                                                                                                                                                                       | Rear I/min.              |              | 540                                            |  |  |  |
| HYDRAULIC SYSTEM           Pump capacity         I/min.         24.6           Steering         Hydraulic power steering           Control valve         option: 1 x double acting rear           3-point hitch         Category I           Max. lifting capacity         kg         715           DIMENSIONS           Length         mm         2800           Width         mm         1183           Height         mm         2285           Ground clearance         mm         185           Wheel base         mm         1400                                                                                                                                                                                                                                                                                                                                                                                                                                                                                                                                                                                                                                                                                                                                                                                                                                                                                                                                                                                                                                                                                                                                                                                                                                                                                                                                                                                                                                                                                                                                                                                     | Mid I/min.               |              | 2000                                           |  |  |  |
| Pump capacity         I/min.         24.6           Steering         Hydraulic power steering           Control valve         option: 1 x double acting rear           3-point hitch         Category I           Max. lifting capacity         kg         715           DIMENSIONS         Tength         mm         2800           Width         mm         1183           Height         mm         2285           Ground clearance         mm         185           Wheel base         mm         1400                                                                                                                                                                                                                                                                                                                                                                                                                                                                                                                                                                                                                                                                                                                                                                                                                                                                                                                                                                                                                                                                                                                                                                                                                                                                                                                                                                                                                                                                                                                                                                                                                  | Rear                     |              | option                                         |  |  |  |
| Steering         Hydraulic power steering           Control valve         option: 1 x double acting rear           3-point hitch         Category I           Max. lifting capacity         kg         715           DIMENSIONS           Length         mm         2800           Width         mm         1183           Height         mm         2285           Ground clearance         mm         185           Wheel base         mm         1400                                                                                                                                                                                                                                                                                                                                                                                                                                                                                                                                                                                                                                                                                                                                                                                                                                                                                                                                                                                                                                                                                                                                                                                                                                                                                                                                                                                                                                                                                                                                                                                                                                                                    | HYDRAULIC SYSTEM         |              |                                                |  |  |  |
| Control valve         option: 1 x double acting rear           3-point hitch         Category I           Max. lifting capacity         kg         715           DIMENSIONS           Length         mm         2800           Width         mm         1183           Height         mm         2285           Ground clearance         mm         185           Wheel base         mm         1400                                                                                                                                                                                                                                                                                                                                                                                                                                                                                                                                                                                                                                                                                                                                                                                                                                                                                                                                                                                                                                                                                                                                                                                                                                                                                                                                                                                                                                                                                                                                                                                                                                                                                                                        | Pump capacity I/min.     |              | 24.6                                           |  |  |  |
| 3-point hitch         Category I           Max. lifting capacity         kg         715           DIMENSIONS           Length         mm         2800           Width         mm         1183           Height         mm         2285           Ground clearance         mm         185           Wheel base         mm         1400                                                                                                                                                                                                                                                                                                                                                                                                                                                                                                                                                                                                                                                                                                                                                                                                                                                                                                                                                                                                                                                                                                                                                                                                                                                                                                                                                                                                                                                                                                                                                                                                                                                                                                                                                                                       | Steering                 |              | Hydraulic power steering                       |  |  |  |
| Max. lifting capacity         kg         715           DIMENSIONS           Length         mm         2800           Width         mm         1183           Height         mm         2285           Ground clearance         mm         185           Wheel base         mm         1400                                                                                                                                                                                                                                                                                                                                                                                                                                                                                                                                                                                                                                                                                                                                                                                                                                                                                                                                                                                                                                                                                                                                                                                                                                                                                                                                                                                                                                                                                                                                                                                                                                                                                                                                                                                                                                  | Control valve            |              | option: 1 x double acting rear                 |  |  |  |
| DIMENSIONS           Length         mm         2800           Width         mm         1183           Height         mm         2285           Ground clearance         mm         185           Wheel base         mm         1400                                                                                                                                                                                                                                                                                                                                                                                                                                                                                                                                                                                                                                                                                                                                                                                                                                                                                                                                                                                                                                                                                                                                                                                                                                                                                                                                                                                                                                                                                                                                                                                                                                                                                                                                                                                                                                                                                         | 3-point hitch            |              | Category I                                     |  |  |  |
| Length         mm         2800           Width         mm         1183           Height         mm         2285           Ground clearance         mm         185           Wheel base         mm         1400                                                                                                                                                                                                                                                                                                                                                                                                                                                                                                                                                                                                                                                                                                                                                                                                                                                                                                                                                                                                                                                                                                                                                                                                                                                                                                                                                                                                                                                                                                                                                                                                                                                                                                                                                                                                                                                                                                              | Max. lifting capacity kg |              | 715                                            |  |  |  |
| Width         mm         1183           Height         mm         2285           Ground clearance         mm         185           Wheel base         mm         1400                                                                                                                                                                                                                                                                                                                                                                                                                                                                                                                                                                                                                                                                                                                                                                                                                                                                                                                                                                                                                                                                                                                                                                                                                                                                                                                                                                                                                                                                                                                                                                                                                                                                                                                                                                                                                                                                                                                                                       | DIMENSIONS               |              |                                                |  |  |  |
| Height         mm         2285           Ground clearance         mm         185           Wheel base         mm         1400                                                                                                                                                                                                                                                                                                                                                                                                                                                                                                                                                                                                                                                                                                                                                                                                                                                                                                                                                                                                                                                                                                                                                                                                                                                                                                                                                                                                                                                                                                                                                                                                                                                                                                                                                                                                                                                                                                                                                                                               | Length mm                |              | 2800                                           |  |  |  |
| Ground clearance mm 185 Wheel base mm 1400                                                                                                                                                                                                                                                                                                                                                                                                                                                                                                                                                                                                                                                                                                                                                                                                                                                                                                                                                                                                                                                                                                                                                                                                                                                                                                                                                                                                                                                                                                                                                                                                                                                                                                                                                                                                                                                                                                                                                                                                                                                                                  |                          |              | 1183                                           |  |  |  |
| Wheel base mm 1400                                                                                                                                                                                                                                                                                                                                                                                                                                                                                                                                                                                                                                                                                                                                                                                                                                                                                                                                                                                                                                                                                                                                                                                                                                                                                                                                                                                                                                                                                                                                                                                                                                                                                                                                                                                                                                                                                                                                                                                                                                                                                                          | Height                   | mm           | 2285                                           |  |  |  |
|                                                                                                                                                                                                                                                                                                                                                                                                                                                                                                                                                                                                                                                                                                                                                                                                                                                                                                                                                                                                                                                                                                                                                                                                                                                                                                                                                                                                                                                                                                                                                                                                                                                                                                                                                                                                                                                                                                                                                                                                                                                                                                                             | Ground clearance         | mm           | 185                                            |  |  |  |
| Weight incl. ROPS (kg) 775                                                                                                                                                                                                                                                                                                                                                                                                                                                                                                                                                                                                                                                                                                                                                                                                                                                                                                                                                                                                                                                                                                                                                                                                                                                                                                                                                                                                                                                                                                                                                                                                                                                                                                                                                                                                                                                                                                                                                                                                                                                                                                  | Wheel base               | mm           | 1400                                           |  |  |  |
|                                                                                                                                                                                                                                                                                                                                                                                                                                                                                                                                                                                                                                                                                                                                                                                                                                                                                                                                                                                                                                                                                                                                                                                                                                                                                                                                                                                                                                                                                                                                                                                                                                                                                                                                                                                                                                                                                                                                                                                                                                                                                                                             | Weight incl. ROPS (kg)   |              | 775                                            |  |  |  |