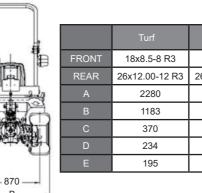

## Specifications\*

| Model                                                                                                                                                                                                                                                                                                                                                                                                                                                                                                                                                                                                                                                                                                                                                                                                                                                                                                                                                                                                                                                                                                                                                                                                                                                                                                                                                                                                                                                                                                                                                                                                                                                                                                                                                                                                                                                                                                                                                                                                                                                                                                                       | MODEL                    |              | SX25                                           |  |  |  |
|-----------------------------------------------------------------------------------------------------------------------------------------------------------------------------------------------------------------------------------------------------------------------------------------------------------------------------------------------------------------------------------------------------------------------------------------------------------------------------------------------------------------------------------------------------------------------------------------------------------------------------------------------------------------------------------------------------------------------------------------------------------------------------------------------------------------------------------------------------------------------------------------------------------------------------------------------------------------------------------------------------------------------------------------------------------------------------------------------------------------------------------------------------------------------------------------------------------------------------------------------------------------------------------------------------------------------------------------------------------------------------------------------------------------------------------------------------------------------------------------------------------------------------------------------------------------------------------------------------------------------------------------------------------------------------------------------------------------------------------------------------------------------------------------------------------------------------------------------------------------------------------------------------------------------------------------------------------------------------------------------------------------------------------------------------------------------------------------------------------------------------|--------------------------|--------------|------------------------------------------------|--|--|--|
| Type                                                                                                                                                                                                                                                                                                                                                                                                                                                                                                                                                                                                                                                                                                                                                                                                                                                                                                                                                                                                                                                                                                                                                                                                                                                                                                                                                                                                                                                                                                                                                                                                                                                                                                                                                                                                                                                                                                                                                                                                                                                                                                                        | ENGINE (DIESEL)          |              |                                                |  |  |  |
| Displacement         cc         1007           Gross power         DIN hy (kW)         24.5 (18.3)           Forque         Nm @ rpm.         67.0 @ 2400           Rated speed         rpm.         3000           Full tank capacity         L         26           TANSMISSION           Transmission         Hydrostatic           Range         Forward         0.17.0           Reverse         0.11.5         0.11.5           4-wheel drive         mechanical           Differential lock         mechanical           Brake         wet disc           TITES           Industrial/ terra         Front Rear         1888,50.8 R4           Rear         26x12,00-12 R4           Front Rear         18x8,50.8 R3           Prover           Prover         bp         20.5           Rear         l/min.         540           Mid         l/min.         540           Mid         l/min.         24.8           Steering         Hydraulic power steering           Control valve         opton.1 x double acting rear <td< td=""><td colspan="2">Model</td><td>Daedong 3C100</td></td<>                                                                                                                                                                                                                                                                                                                                                                                                                                                                                                                                                                                                                                                                                                                                                                                                                                                                                                                                                                                                                        | Model                    |              | Daedong 3C100                                  |  |  |  |
| Force                                                                                                                                                                                                                                                                                                                                                                                                                                                                                                                                                                                                                                                                                                                                                                                                                                                                                                                                                                                                                                                                                                                                                                                                                                                                                                                                                                                                                                                                                                                                                                                                                                                                                                                                                                                                                                                                                                                                                                                                                                                                                                                       | Тур                      |              | 3-cylinder water-cooled diesel engine, STAGE V |  |  |  |
| Torque                                                                                                                                                                                                                                                                                                                                                                                                                                                                                                                                                                                                                                                                                                                                                                                                                                                                                                                                                                                                                                                                                                                                                                                                                                                                                                                                                                                                                                                                                                                                                                                                                                                                                                                                                                                                                                                                                                                                                                                                                                                                                                                      | Displacement cc          |              | 1007                                           |  |  |  |
| Fuel tank capacity         i.         26           TRANSMISSION           TRANSMISSION           Transmission         Hydrostatic           Range         V/R 2           Driving speed         Forward         0 - 11.5           4-wheel drive         mechanical           Differential look         mechanical           Brake         wet disc           TIRES           TIRES           Tont         1 8x8,50-8 R4           Rear         26x12,00-12 R4           Pront         1 8x8,50-8 R3           Rear         26x12,00-12 R3           Pront         1 8x8,50-8 R3           Rear         1 9min           Pront         1 9x8,50-8 R3           Rear         20.5           Rear         1 9min         200.5           Rear         1 9min         2000         Rear         1 9min         24                                                                                                                                                                                                                                                                                                                                                                                                                                                                                                                                                                                                                                                                                                                                                                                                                                                                                                                                                                                                                                                                                                                                                                                                                                                                                                              | Gross power              | DIN hp/ (kW) | 24.5 (18.3)                                    |  |  |  |
| Function   Function | Torque                   | Nm @ rpm.    | 67.0 @ 2400                                    |  |  |  |
| TRANSMISSION           TRANSMISSION           Range         V/R 2           Driving speed         Foward         0 - 17.0           A-wheel drive         mechanical           Differential lock         mechanical           Brake         wet disc           TIRES           Turf         Front         1 8x8,50-8 R4           Rear         26x12,00-12 R4           Turf         1 8x8,50-8 R4           Rear         26x12,00-12 R4           Prover           Power         Power         Power           Rear         Urinin         540           Mid         Urinin         2000           Rear         Urinin         24 8           Steering         Hydraulic power steering           Control valve         Orition in x double acting rear           3-point hitch         Category I           Max. l                                                                                                                                                                                                                                                                                                                                                                                                                                                                                                                                                                                                                                                                                                                                                                                                                                                                                                                                                                                                                                                                                                                                                                                                                                                                                                        | Rated speed rpm.         |              | 3000                                           |  |  |  |
| Range                                                                                                                                                                                                                                                                                                                                                                                                                                                                                                                                                                                                                                                                                                                                                                                                                                                                                                                                                                                                                                                                                                                                                                                                                                                                                                                                                                                                                                                                                                                                                                                                                                                                                                                                                                                                                                                                                                                                                                                                                                                                                                                       | Fuel tank capacity I.    |              | 26                                             |  |  |  |
| Panage                                                                                                                                                                                                                                                                                                                                                                                                                                                                                                                                                                                                                                                                                                                                                                                                                                                                                                                                                                                                                                                                                                                                                                                                                                                                                                                                                                                                                                                                                                                                                                                                                                                                                                                                                                                                                                                                                                                                                                                                                                                                                                                      | TRANSMISSION             |              |                                                |  |  |  |
| Driving speed         Forward Reverse         0 - 17.0           4-wheel drive         mechanical           Differential lock         mechanical           Brake         wet disc           TIRES           Pront Rear         18x8.50-8 R4           Rear         26x12,00-12 R4           Front Rear         18x8.50-8 R3           Rear         26x12,00-12 R3           POO           Power         hp         20.5           Rear         l/min.         540           Mid         l/min.         2000           Rear         option           HYDRAULIC SYSTEM           Pump capacity         l/min.         24.6           Steering         Hydraulic power steering           Control valve         option: 1 x double acting rear           3-point hitch         Category I           Max. lifting capacity         kg         715           DIMENSIONS           Length         mm         2800           Width         mm         1183           Height         mm         2285           Ground clearance         mm         1400                                                                                                                                                                                                                                                                                                                                                                                                                                                                                                                                                                                                                                                                                                                                                                                                                                                                                                                                                                                                                                                                             | Transmission             |              | Hydrostatic                                    |  |  |  |
| Driving speed   Reverse   D - 11.5                                                                                                                                                                                                                                                                                                                                                                                                                                                                                                                                                                                                                                                                                                                                                                                                                                                                                                                                                                                                                                                                                                                                                                                                                                                                                                                                                                                                                                                                                                                                                                                                                                                                                                                                                                                                                                                                                                                                                                                                                                                                                          | Range                    |              | V/R 2                                          |  |  |  |
| Reverse   0 - 11.5                                                                                                                                                                                                                                                                                                                                                                                                                                                                                                                                                                                                                                                                                                                                                                                                                                                                                                                                                                                                                                                                                                                                                                                                                                                                                                                                                                                                                                                                                                                                                                                                                                                                                                                                                                                                                                                                                                                                                                                                                                                                                                          | Driving speed            | Forward      | 0 - 17.0                                       |  |  |  |
| Differential lock                                                                                                                                                                                                                                                                                                                                                                                                                                                                                                                                                                                                                                                                                                                                                                                                                                                                                                                                                                                                                                                                                                                                                                                                                                                                                                                                                                                                                                                                                                                                                                                                                                                                                                                                                                                                                                                                                                                                                                                                                                                                                                           |                          | Reverse      | 0 - 11.5                                       |  |  |  |
| Brake                                                                                                                                                                                                                                                                                                                                                                                                                                                                                                                                                                                                                                                                                                                                                                                                                                                                                                                                                                                                                                                                                                                                                                                                                                                                                                                                                                                                                                                                                                                                                                                                                                                                                                                                                                                                                                                                                                                                                                                                                                                                                                                       | 4-wheel drive            |              | mechanical                                     |  |  |  |
| Front                                                                                                                                                                                                                                                                                                                                                                                                                                                                                                                                                                                                                                                                                                                                                                                                                                                                                                                                                                                                                                                                                                                                                                                                                                                                                                                                                                                                                                                                                                                                                                                                                                                                                                                                                                                                                                                                                                                                                                                                                                                                                                                       | Differential lock        |              | mechanical                                     |  |  |  |
| Front   Rear   26x12,00-12 R4                                                                                                                                                                                                                                                                                                                                                                                                                                                                                                                                                                                                                                                                                                                                                                                                                                                                                                                                                                                                                                                                                                                                                                                                                                                                                                                                                                                                                                                                                                                                                                                                                                                                                                                                                                                                                                                                                                                                                                                                                                                                                               | Brake                    |              | wet disc                                       |  |  |  |
| Rear   26x12,00-12 R4                                                                                                                                                                                                                                                                                                                                                                                                                                                                                                                                                                                                                                                                                                                                                                                                                                                                                                                                                                                                                                                                                                                                                                                                                                                                                                                                                                                                                                                                                                                                                                                                                                                                                                                                                                                                                                                                                                                                                                                                                                                                                                       | TIRES                    |              |                                                |  |  |  |
| Rear   26x12,00-12 R4                                                                                                                                                                                                                                                                                                                                                                                                                                                                                                                                                                                                                                                                                                                                                                                                                                                                                                                                                                                                                                                                                                                                                                                                                                                                                                                                                                                                                                                                                                                                                                                                                                                                                                                                                                                                                                                                                                                                                                                                                                                                                                       | Industrial/ terra        | Front        | 18x8,50-8 R4                                   |  |  |  |
| Pro                                                                                                                                                                                                                                                                                                                                                                                                                                                                                                                                                                                                                                                                                                                                                                                                                                                                                                                                                                                                                                                                                                                                                                                                                                                                                                                                                                                                                                                                                                                                                                                                                                                                                                                                                                                                                                                                                                                                                                                                                                                                                                                         | madelial, torra          | Rear         | 26x12,00-12 R4                                 |  |  |  |
| PTO                                                                                                                                                                                                                                                                                                                                                                                                                                                                                                                                                                                                                                                                                                                                                                                                                                                                                                                                                                                                                                                                                                                                                                                                                                                                                                                                                                                                                                                                                                                                                                                                                                                                                                                                                                                                                                                                                                                                                                                                                                                                                                                         | Turf                     | Front        | 18x8,50-8 R3                                   |  |  |  |
| Power         hp         20.5           Rear         l/min.         540           Mid         l/min.         2000           Rear         option           HYDRAULIC SYSTEM           Pump capacity         l/min.         24.6           Steering         Hydraulic power steering           Control valve         option: 1 x double acting rear           3-point hitch         Category I           Max. lifting capacity         kg         715           DIMENSIONS           Length         mm         2800           Width         mm         1183           Height         mm         2285           Ground clearance         mm         185           Wheel base         mm         1400                                                                                                                                                                                                                                                                                                                                                                                                                                                                                                                                                                                                                                                                                                                                                                                                                                                                                                                                                                                                                                                                                                                                                                                                                                                                                                                                                                                                                           | 10.1                     | Rear         | 26x12,00-12 R3                                 |  |  |  |
| Rear         Vmin.         540           Mid         Vmin.         2000           Rear         option           HYDRAULIC SYSTEM           Pump capacity         Vmin.         24.6           Steering         Hydraulic power steering           Control valve         option: 1 x double acting rear           3-point hitch         Category I           Max. lifting capacity         kg         715           DIMENSIONS           Length         mm         2800           Width         mm         1183           Height         mm         2285           Ground clearance         mm         185           Wheel base         mm         1400                                                                                                                                                                                                                                                                                                                                                                                                                                                                                                                                                                                                                                                                                                                                                                                                                                                                                                                                                                                                                                                                                                                                                                                                                                                                                                                                                                                                                                                                      | РТО                      |              |                                                |  |  |  |
| Mid         I/min.         2000           Rear         option           HYDRAULIC SYSTEM           Pump capacity         I/min.         24.6           Steering         Hydraulic power steering           Control valve         option: 1 x double acting rear           3-point hitch         Category I           Max. lifting capacity         kg         715           DIMENSIONS           Length         mm         2800           Width         mm         1183           Height         mm         2285           Ground clearance         mm         185           Wheel base         mm         1400                                                                                                                                                                                                                                                                                                                                                                                                                                                                                                                                                                                                                                                                                                                                                                                                                                                                                                                                                                                                                                                                                                                                                                                                                                                                                                                                                                                                                                                                                                             | Power hp                 |              | 20.5                                           |  |  |  |
| Rear         option           HYDRAULIC SYSTEM           Pump capacity         I/min.         24.6           Steering         Hydraulic power steering           Control valve         option: 1 x double acting rear           3-point hitch         Category I           Max. lifting capacity         kg         715           DIMENSIONS           Length         mm         2800           Width         mm         1183           Height         mm         2285           Ground clearance         mm         185           Wheel base         mm         1400                                                                                                                                                                                                                                                                                                                                                                                                                                                                                                                                                                                                                                                                                                                                                                                                                                                                                                                                                                                                                                                                                                                                                                                                                                                                                                                                                                                                                                                                                                                                                       | Rear I/min.              |              | 540                                            |  |  |  |
| HYDRAULIC SYSTEM           Pump capacity         I/min.         24.6           Steering         Hydraulic power steering           Control valve         option: 1 x double acting rear           3-point hitch         Category I           Max. lifting capacity         kg         715           DIMENSIONS           Length         mm         2800           Width         mm         1183           Height         mm         2285           Ground clearance         mm         185           Wheel base         mm         1400                                                                                                                                                                                                                                                                                                                                                                                                                                                                                                                                                                                                                                                                                                                                                                                                                                                                                                                                                                                                                                                                                                                                                                                                                                                                                                                                                                                                                                                                                                                                                                                     | Mid I/min.               |              | 2000                                           |  |  |  |
| Pump capacity         I/min.         24.6           Steering         Hydraulic power steering           Control valve         option: 1 x double acting rear           3-point hitch         Category I           Max. lifting capacity         kg         715           DIMENSIONS         Tength         mm         2800           Width         mm         1183           Height         mm         2285           Ground clearance         mm         185           Wheel base         mm         1400                                                                                                                                                                                                                                                                                                                                                                                                                                                                                                                                                                                                                                                                                                                                                                                                                                                                                                                                                                                                                                                                                                                                                                                                                                                                                                                                                                                                                                                                                                                                                                                                                  | Rear                     |              | option                                         |  |  |  |
| Steering         Hydraulic power steering           Control valve         option: 1 x double acting rear           3-point hitch         Category I           Max. lifting capacity         kg         715           DIMENSIONS           Length         mm         2800           Width         mm         1183           Height         mm         2285           Ground clearance         mm         185           Wheel base         mm         1400                                                                                                                                                                                                                                                                                                                                                                                                                                                                                                                                                                                                                                                                                                                                                                                                                                                                                                                                                                                                                                                                                                                                                                                                                                                                                                                                                                                                                                                                                                                                                                                                                                                                    | HYDRAULIC SYSTEM         |              |                                                |  |  |  |
| Control valve         option: 1 x double acting rear           3-point hitch         Category I           Max. lifting capacity         kg         715           DIMENSIONS           Length         mm         2800           Width         mm         1183           Height         mm         2285           Ground clearance         mm         185           Wheel base         mm         1400                                                                                                                                                                                                                                                                                                                                                                                                                                                                                                                                                                                                                                                                                                                                                                                                                                                                                                                                                                                                                                                                                                                                                                                                                                                                                                                                                                                                                                                                                                                                                                                                                                                                                                                        | Pump capacity I/min.     |              | 24.6                                           |  |  |  |
| 3-point hitch         Category I           Max. lifting capacity         kg         715           DIMENSIONS           Length         mm         2800           Width         mm         1183           Height         mm         2285           Ground clearance         mm         185           Wheel base         mm         1400                                                                                                                                                                                                                                                                                                                                                                                                                                                                                                                                                                                                                                                                                                                                                                                                                                                                                                                                                                                                                                                                                                                                                                                                                                                                                                                                                                                                                                                                                                                                                                                                                                                                                                                                                                                       | Steering                 |              | Hydraulic power steering                       |  |  |  |
| Max. lifting capacity         kg         715           DIMENSIONS           Length         mm         2800           Width         mm         1183           Height         mm         2285           Ground clearance         mm         185           Wheel base         mm         1400                                                                                                                                                                                                                                                                                                                                                                                                                                                                                                                                                                                                                                                                                                                                                                                                                                                                                                                                                                                                                                                                                                                                                                                                                                                                                                                                                                                                                                                                                                                                                                                                                                                                                                                                                                                                                                  | Control valve            |              | option: 1 x double acting rear                 |  |  |  |
| DIMENSIONS           Length         mm         2800           Width         mm         1183           Height         mm         2285           Ground clearance         mm         185           Wheel base         mm         1400                                                                                                                                                                                                                                                                                                                                                                                                                                                                                                                                                                                                                                                                                                                                                                                                                                                                                                                                                                                                                                                                                                                                                                                                                                                                                                                                                                                                                                                                                                                                                                                                                                                                                                                                                                                                                                                                                         | 3-point hitch            |              | Category I                                     |  |  |  |
| Length         mm         2800           Width         mm         1183           Height         mm         2285           Ground clearance         mm         185           Wheel base         mm         1400                                                                                                                                                                                                                                                                                                                                                                                                                                                                                                                                                                                                                                                                                                                                                                                                                                                                                                                                                                                                                                                                                                                                                                                                                                                                                                                                                                                                                                                                                                                                                                                                                                                                                                                                                                                                                                                                                                              | Max. lifting capacity kg |              | 715                                            |  |  |  |
| Width         mm         1183           Height         mm         2285           Ground clearance         mm         185           Wheel base         mm         1400                                                                                                                                                                                                                                                                                                                                                                                                                                                                                                                                                                                                                                                                                                                                                                                                                                                                                                                                                                                                                                                                                                                                                                                                                                                                                                                                                                                                                                                                                                                                                                                                                                                                                                                                                                                                                                                                                                                                                       | DIMENSIONS               |              |                                                |  |  |  |
| Height         mm         2285           Ground clearance         mm         185           Wheel base         mm         1400                                                                                                                                                                                                                                                                                                                                                                                                                                                                                                                                                                                                                                                                                                                                                                                                                                                                                                                                                                                                                                                                                                                                                                                                                                                                                                                                                                                                                                                                                                                                                                                                                                                                                                                                                                                                                                                                                                                                                                                               | Length mm                |              | 2800                                           |  |  |  |
| Ground clearance mm 185 Wheel base mm 1400                                                                                                                                                                                                                                                                                                                                                                                                                                                                                                                                                                                                                                                                                                                                                                                                                                                                                                                                                                                                                                                                                                                                                                                                                                                                                                                                                                                                                                                                                                                                                                                                                                                                                                                                                                                                                                                                                                                                                                                                                                                                                  |                          |              | 1183                                           |  |  |  |
| Wheel base mm 1400                                                                                                                                                                                                                                                                                                                                                                                                                                                                                                                                                                                                                                                                                                                                                                                                                                                                                                                                                                                                                                                                                                                                                                                                                                                                                                                                                                                                                                                                                                                                                                                                                                                                                                                                                                                                                                                                                                                                                                                                                                                                                                          | Height                   | mm           | 2285                                           |  |  |  |
|                                                                                                                                                                                                                                                                                                                                                                                                                                                                                                                                                                                                                                                                                                                                                                                                                                                                                                                                                                                                                                                                                                                                                                                                                                                                                                                                                                                                                                                                                                                                                                                                                                                                                                                                                                                                                                                                                                                                                                                                                                                                                                                             | Ground clearance         | mm           | 185                                            |  |  |  |
| Weight incl. ROPS (kg) 775                                                                                                                                                                                                                                                                                                                                                                                                                                                                                                                                                                                                                                                                                                                                                                                                                                                                                                                                                                                                                                                                                                                                                                                                                                                                                                                                                                                                                                                                                                                                                                                                                                                                                                                                                                                                                                                                                                                                                                                                                                                                                                  | Wheel base               | mm           | 1400                                           |  |  |  |
|                                                                                                                                                                                                                                                                                                                                                                                                                                                                                                                                                                                                                                                                                                                                                                                                                                                                                                                                                                                                                                                                                                                                                                                                                                                                                                                                                                                                                                                                                                                                                                                                                                                                                                                                                                                                                                                                                                                                                                                                                                                                                                                             | Weight incl. ROPS (kg)   |              | 775                                            |  |  |  |