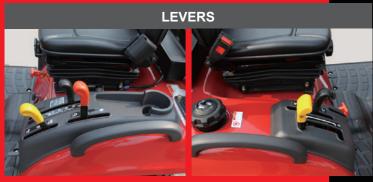

## Specifications\*

| Model                                                                                                                                                                                                                                                                                                                                                                                                                                                                                                                                                                                                                                                                                                                                                                                                                                                                                                                                                                                                                                                                                                                                                                                                                                                                                                                                                                                                                                                                                                                                                                                                                                                                                                                                                                                                                                                                                                                                                                                                                                                                                                                       | MODEL                    |              | SX25                                           |  |  |  |
|-----------------------------------------------------------------------------------------------------------------------------------------------------------------------------------------------------------------------------------------------------------------------------------------------------------------------------------------------------------------------------------------------------------------------------------------------------------------------------------------------------------------------------------------------------------------------------------------------------------------------------------------------------------------------------------------------------------------------------------------------------------------------------------------------------------------------------------------------------------------------------------------------------------------------------------------------------------------------------------------------------------------------------------------------------------------------------------------------------------------------------------------------------------------------------------------------------------------------------------------------------------------------------------------------------------------------------------------------------------------------------------------------------------------------------------------------------------------------------------------------------------------------------------------------------------------------------------------------------------------------------------------------------------------------------------------------------------------------------------------------------------------------------------------------------------------------------------------------------------------------------------------------------------------------------------------------------------------------------------------------------------------------------------------------------------------------------------------------------------------------------|--------------------------|--------------|------------------------------------------------|--|--|--|
| Type                                                                                                                                                                                                                                                                                                                                                                                                                                                                                                                                                                                                                                                                                                                                                                                                                                                                                                                                                                                                                                                                                                                                                                                                                                                                                                                                                                                                                                                                                                                                                                                                                                                                                                                                                                                                                                                                                                                                                                                                                                                                                                                        | ENGINE (DIESEL)          |              |                                                |  |  |  |
| Displacement         cc         1007           Gross power         DIN hy (kW)         24.5 (18.3)           Forque         Nm @ rpm.         67.0 @ 2400           Rated speed         rpm.         3000           Full tank capacity         L         26           TANSMISSION           Transmission         Hydrostatic           Range         Forward         0.17.0           Reverse         0.11.5         0.11.5           4-wheel drive         mechanical           Differential lock         mechanical           Brake         wet disc           TITES           Industrial/ terra         Front Rear         1888,50.8 R4           Rear         26x12,00-12 R4           Front Rear         18x8,50.8 R3           Prover           Prover         bp         20.5           Rear         l/min.         540           Mid         l/min.         540           Mid         l/min.         24.8           Steering         Hydraulic power steering           Control valve         opton.1 x double acting rear <td< td=""><td colspan="2">Model</td><td>Daedong 3C100</td></td<>                                                                                                                                                                                                                                                                                                                                                                                                                                                                                                                                                                                                                                                                                                                                                                                                                                                                                                                                                                                                                        | Model                    |              | Daedong 3C100                                  |  |  |  |
| Force                                                                                                                                                                                                                                                                                                                                                                                                                                                                                                                                                                                                                                                                                                                                                                                                                                                                                                                                                                                                                                                                                                                                                                                                                                                                                                                                                                                                                                                                                                                                                                                                                                                                                                                                                                                                                                                                                                                                                                                                                                                                                                                       | Тур                      |              | 3-cylinder water-cooled diesel engine, STAGE V |  |  |  |
| Torque                                                                                                                                                                                                                                                                                                                                                                                                                                                                                                                                                                                                                                                                                                                                                                                                                                                                                                                                                                                                                                                                                                                                                                                                                                                                                                                                                                                                                                                                                                                                                                                                                                                                                                                                                                                                                                                                                                                                                                                                                                                                                                                      | Displacement cc          |              | 1007                                           |  |  |  |
| Fuel tank capacity         i.         26           TRANSMISSION           TRANSMISSION           Transmission         Hydrostatic           Range         V/R 2           Driving speed         Forward         0 - 11.5           4-wheel drive         mechanical           Differential look         mechanical           Brake         wet disc           TIRES           TIRES           Tont         1 8x8,50-8 R4           Rear         26x12,00-12 R4           Pront         1 8x8,50-8 R3           Rear         26x12,00-12 R3           Pront         1 8x8,50-8 R3           Rear         1 9min           Pront         1 9x8,50-8 R3           Rear         20.5           Rear         1 9min         200.5           Rear         1 9min         2000         Rear         1 9min         24                                                                                                                                                                                                                                                                                                                                                                                                                                                                                                                                                                                                                                                                                                                                                                                                                                                                                                                                                                                                                                                                                                                                                                                                                                                                                                              | Gross power              | DIN hp/ (kW) | 24.5 (18.3)                                    |  |  |  |
| Function   Function | Torque                   | Nm @ rpm.    | 67.0 @ 2400                                    |  |  |  |
| TRANSMISSION           TRANSMISSION           Range         V/R 2           Driving speed         Foward         0 - 17.0           A-wheel drive         mechanical           Differential lock         mechanical           Brake         wet disc           TIRES           Turf         Front         1 8x8,50-8 R4           Rear         26x12,00-12 R4           Turf         1 8x8,50-8 R4           Rear         26x12,00-12 R4           Prover           Power         Power         Power           Rear         Urinin         540           Mid         Urinin         2000           Rear         Urinin         24 8           Steering         Hydraulic power steering           Control valve         Orition in x double acting rear           3-point hitch         Category I           Max. l                                                                                                                                                                                                                                                                                                                                                                                                                                                                                                                                                                                                                                                                                                                                                                                                                                                                                                                                                                                                                                                                                                                                                                                                                                                                                                        | Rated speed rpm.         |              | 3000                                           |  |  |  |
| Range                                                                                                                                                                                                                                                                                                                                                                                                                                                                                                                                                                                                                                                                                                                                                                                                                                                                                                                                                                                                                                                                                                                                                                                                                                                                                                                                                                                                                                                                                                                                                                                                                                                                                                                                                                                                                                                                                                                                                                                                                                                                                                                       | Fuel tank capacity I.    |              | 26                                             |  |  |  |
| Panage                                                                                                                                                                                                                                                                                                                                                                                                                                                                                                                                                                                                                                                                                                                                                                                                                                                                                                                                                                                                                                                                                                                                                                                                                                                                                                                                                                                                                                                                                                                                                                                                                                                                                                                                                                                                                                                                                                                                                                                                                                                                                                                      | TRANSMISSION             |              |                                                |  |  |  |
| Driving speed         Forward Reverse         0 - 17.0           4-wheel drive         mechanical           Differential lock         mechanical           Brake         wet disc           TIRES           Pront Rear         18x8.50-8 R4           Rear         26x12,00-12 R4           Front Rear         18x8.50-8 R3           Rear         26x12,00-12 R3           POO           Power         hp         20.5           Rear         l/min.         540           Mid         l/min.         2000           Rear         option           HYDRAULIC SYSTEM           Pump capacity         l/min.         24.6           Steering         Hydraulic power steering           Control valve         option: 1 x double acting rear           3-point hitch         Category I           Max. lifting capacity         kg         715           DIMENSIONS           Length         mm         2800           Width         mm         1183           Height         mm         2285           Ground clearance         mm         1400                                                                                                                                                                                                                                                                                                                                                                                                                                                                                                                                                                                                                                                                                                                                                                                                                                                                                                                                                                                                                                                                             | Transmission             |              | Hydrostatic                                    |  |  |  |
| Driving speed   Reverse   D - 11.5                                                                                                                                                                                                                                                                                                                                                                                                                                                                                                                                                                                                                                                                                                                                                                                                                                                                                                                                                                                                                                                                                                                                                                                                                                                                                                                                                                                                                                                                                                                                                                                                                                                                                                                                                                                                                                                                                                                                                                                                                                                                                          | Range                    |              | V/R 2                                          |  |  |  |
| Reverse   0 - 11.5                                                                                                                                                                                                                                                                                                                                                                                                                                                                                                                                                                                                                                                                                                                                                                                                                                                                                                                                                                                                                                                                                                                                                                                                                                                                                                                                                                                                                                                                                                                                                                                                                                                                                                                                                                                                                                                                                                                                                                                                                                                                                                          | Driving speed            | Forward      | 0 - 17.0                                       |  |  |  |
| Differential lock                                                                                                                                                                                                                                                                                                                                                                                                                                                                                                                                                                                                                                                                                                                                                                                                                                                                                                                                                                                                                                                                                                                                                                                                                                                                                                                                                                                                                                                                                                                                                                                                                                                                                                                                                                                                                                                                                                                                                                                                                                                                                                           |                          | Reverse      | 0 - 11.5                                       |  |  |  |
| Brake                                                                                                                                                                                                                                                                                                                                                                                                                                                                                                                                                                                                                                                                                                                                                                                                                                                                                                                                                                                                                                                                                                                                                                                                                                                                                                                                                                                                                                                                                                                                                                                                                                                                                                                                                                                                                                                                                                                                                                                                                                                                                                                       | 4-wheel drive            |              | mechanical                                     |  |  |  |
| Front                                                                                                                                                                                                                                                                                                                                                                                                                                                                                                                                                                                                                                                                                                                                                                                                                                                                                                                                                                                                                                                                                                                                                                                                                                                                                                                                                                                                                                                                                                                                                                                                                                                                                                                                                                                                                                                                                                                                                                                                                                                                                                                       | Differential lock        |              | mechanical                                     |  |  |  |
| Front   Rear   26x12,00-12 R4                                                                                                                                                                                                                                                                                                                                                                                                                                                                                                                                                                                                                                                                                                                                                                                                                                                                                                                                                                                                                                                                                                                                                                                                                                                                                                                                                                                                                                                                                                                                                                                                                                                                                                                                                                                                                                                                                                                                                                                                                                                                                               | Brake                    |              | wet disc                                       |  |  |  |
| Rear   26x12,00-12 R4                                                                                                                                                                                                                                                                                                                                                                                                                                                                                                                                                                                                                                                                                                                                                                                                                                                                                                                                                                                                                                                                                                                                                                                                                                                                                                                                                                                                                                                                                                                                                                                                                                                                                                                                                                                                                                                                                                                                                                                                                                                                                                       | TIRES                    |              |                                                |  |  |  |
| Rear   26x12,00-12 R4                                                                                                                                                                                                                                                                                                                                                                                                                                                                                                                                                                                                                                                                                                                                                                                                                                                                                                                                                                                                                                                                                                                                                                                                                                                                                                                                                                                                                                                                                                                                                                                                                                                                                                                                                                                                                                                                                                                                                                                                                                                                                                       | Industrial/ terra        | Front        | 18x8,50-8 R4                                   |  |  |  |
| Pro                                                                                                                                                                                                                                                                                                                                                                                                                                                                                                                                                                                                                                                                                                                                                                                                                                                                                                                                                                                                                                                                                                                                                                                                                                                                                                                                                                                                                                                                                                                                                                                                                                                                                                                                                                                                                                                                                                                                                                                                                                                                                                                         | madelial, torra          | Rear         | 26x12,00-12 R4                                 |  |  |  |
| PTO                                                                                                                                                                                                                                                                                                                                                                                                                                                                                                                                                                                                                                                                                                                                                                                                                                                                                                                                                                                                                                                                                                                                                                                                                                                                                                                                                                                                                                                                                                                                                                                                                                                                                                                                                                                                                                                                                                                                                                                                                                                                                                                         | Turf                     | Front        | 18x8,50-8 R3                                   |  |  |  |
| Power         hp         20.5           Rear         l/min.         540           Mid         l/min.         2000           Rear         option           HYDRAULIC SYSTEM           Pump capacity         l/min.         24.6           Steering         Hydraulic power steering           Control valve         option: 1 x double acting rear           3-point hitch         Category I           Max. lifting capacity         kg         715           DIMENSIONS           Length         mm         2800           Width         mm         1183           Height         mm         2285           Ground clearance         mm         185           Wheel base         mm         1400                                                                                                                                                                                                                                                                                                                                                                                                                                                                                                                                                                                                                                                                                                                                                                                                                                                                                                                                                                                                                                                                                                                                                                                                                                                                                                                                                                                                                           | 10.1                     | Rear         | 26x12,00-12 R3                                 |  |  |  |
| Rear         Vmin.         540           Mid         Vmin.         2000           Rear         option           HYDRAULIC SYSTEM           Pump capacity         Vmin.         24.6           Steering         Hydraulic power steering           Control valve         option: 1 x double acting rear           3-point hitch         Category I           Max. lifting capacity         kg         715           DIMENSIONS           Length         mm         2800           Width         mm         1183           Height         mm         2285           Ground clearance         mm         185           Wheel base         mm         1400                                                                                                                                                                                                                                                                                                                                                                                                                                                                                                                                                                                                                                                                                                                                                                                                                                                                                                                                                                                                                                                                                                                                                                                                                                                                                                                                                                                                                                                                      | РТО                      |              |                                                |  |  |  |
| Mid         I/min.         2000           Rear         option           HYDRAULIC SYSTEM           Pump capacity         I/min.         24.6           Steering         Hydraulic power steering           Control valve         option: 1 x double acting rear           3-point hitch         Category I           Max. lifting capacity         kg         715           DIMENSIONS           Length         mm         2800           Width         mm         1183           Height         mm         2285           Ground clearance         mm         185           Wheel base         mm         1400                                                                                                                                                                                                                                                                                                                                                                                                                                                                                                                                                                                                                                                                                                                                                                                                                                                                                                                                                                                                                                                                                                                                                                                                                                                                                                                                                                                                                                                                                                             | Power hp                 |              | 20.5                                           |  |  |  |
| Rear         option           HYDRAULIC SYSTEM           Pump capacity         I/min.         24.6           Steering         Hydraulic power steering           Control valve         option: 1 x double acting rear           3-point hitch         Category I           Max. lifting capacity         kg         715           DIMENSIONS           Length         mm         2800           Width         mm         1183           Height         mm         2285           Ground clearance         mm         185           Wheel base         mm         1400                                                                                                                                                                                                                                                                                                                                                                                                                                                                                                                                                                                                                                                                                                                                                                                                                                                                                                                                                                                                                                                                                                                                                                                                                                                                                                                                                                                                                                                                                                                                                       | Rear I/min.              |              | 540                                            |  |  |  |
| HYDRAULIC SYSTEM           Pump capacity         I/min.         24.6           Steering         Hydraulic power steering           Control valve         option: 1 x double acting rear           3-point hitch         Category I           Max. lifting capacity         kg         715           DIMENSIONS           Length         mm         2800           Width         mm         1183           Height         mm         2285           Ground clearance         mm         185           Wheel base         mm         1400                                                                                                                                                                                                                                                                                                                                                                                                                                                                                                                                                                                                                                                                                                                                                                                                                                                                                                                                                                                                                                                                                                                                                                                                                                                                                                                                                                                                                                                                                                                                                                                     | Mid I/min.               |              | 2000                                           |  |  |  |
| Pump capacity         I/min.         24.6           Steering         Hydraulic power steering           Control valve         option: 1 x double acting rear           3-point hitch         Category I           Max. lifting capacity         kg         715           DIMENSIONS         Tength         mm         2800           Width         mm         1183           Height         mm         2285           Ground clearance         mm         185           Wheel base         mm         1400                                                                                                                                                                                                                                                                                                                                                                                                                                                                                                                                                                                                                                                                                                                                                                                                                                                                                                                                                                                                                                                                                                                                                                                                                                                                                                                                                                                                                                                                                                                                                                                                                  | Rear                     |              | option                                         |  |  |  |
| Steering         Hydraulic power steering           Control valve         option: 1 x double acting rear           3-point hitch         Category I           Max. lifting capacity         kg         715           DIMENSIONS           Length         mm         2800           Width         mm         1183           Height         mm         2285           Ground clearance         mm         185           Wheel base         mm         1400                                                                                                                                                                                                                                                                                                                                                                                                                                                                                                                                                                                                                                                                                                                                                                                                                                                                                                                                                                                                                                                                                                                                                                                                                                                                                                                                                                                                                                                                                                                                                                                                                                                                    | HYDRAULIC SYSTEM         |              |                                                |  |  |  |
| Control valve         option: 1 x double acting rear           3-point hitch         Category I           Max. lifting capacity         kg         715           DIMENSIONS           Length         mm         2800           Width         mm         1183           Height         mm         2285           Ground clearance         mm         185           Wheel base         mm         1400                                                                                                                                                                                                                                                                                                                                                                                                                                                                                                                                                                                                                                                                                                                                                                                                                                                                                                                                                                                                                                                                                                                                                                                                                                                                                                                                                                                                                                                                                                                                                                                                                                                                                                                        | Pump capacity I/min.     |              | 24.6                                           |  |  |  |
| 3-point hitch         Category I           Max. lifting capacity         kg         715           DIMENSIONS           Length         mm         2800           Width         mm         1183           Height         mm         2285           Ground clearance         mm         185           Wheel base         mm         1400                                                                                                                                                                                                                                                                                                                                                                                                                                                                                                                                                                                                                                                                                                                                                                                                                                                                                                                                                                                                                                                                                                                                                                                                                                                                                                                                                                                                                                                                                                                                                                                                                                                                                                                                                                                       | Steering                 |              | Hydraulic power steering                       |  |  |  |
| Max. lifting capacity         kg         715           DIMENSIONS           Length         mm         2800           Width         mm         1183           Height         mm         2285           Ground clearance         mm         185           Wheel base         mm         1400                                                                                                                                                                                                                                                                                                                                                                                                                                                                                                                                                                                                                                                                                                                                                                                                                                                                                                                                                                                                                                                                                                                                                                                                                                                                                                                                                                                                                                                                                                                                                                                                                                                                                                                                                                                                                                  | Control valve            |              | option: 1 x double acting rear                 |  |  |  |
| DIMENSIONS           Length         mm         2800           Width         mm         1183           Height         mm         2285           Ground clearance         mm         185           Wheel base         mm         1400                                                                                                                                                                                                                                                                                                                                                                                                                                                                                                                                                                                                                                                                                                                                                                                                                                                                                                                                                                                                                                                                                                                                                                                                                                                                                                                                                                                                                                                                                                                                                                                                                                                                                                                                                                                                                                                                                         | 3-point hitch            |              | Category I                                     |  |  |  |
| Length         mm         2800           Width         mm         1183           Height         mm         2285           Ground clearance         mm         185           Wheel base         mm         1400                                                                                                                                                                                                                                                                                                                                                                                                                                                                                                                                                                                                                                                                                                                                                                                                                                                                                                                                                                                                                                                                                                                                                                                                                                                                                                                                                                                                                                                                                                                                                                                                                                                                                                                                                                                                                                                                                                              | Max. lifting capacity kg |              | 715                                            |  |  |  |
| Width         mm         1183           Height         mm         2285           Ground clearance         mm         185           Wheel base         mm         1400                                                                                                                                                                                                                                                                                                                                                                                                                                                                                                                                                                                                                                                                                                                                                                                                                                                                                                                                                                                                                                                                                                                                                                                                                                                                                                                                                                                                                                                                                                                                                                                                                                                                                                                                                                                                                                                                                                                                                       | DIMENSIONS               |              |                                                |  |  |  |
| Height         mm         2285           Ground clearance         mm         185           Wheel base         mm         1400                                                                                                                                                                                                                                                                                                                                                                                                                                                                                                                                                                                                                                                                                                                                                                                                                                                                                                                                                                                                                                                                                                                                                                                                                                                                                                                                                                                                                                                                                                                                                                                                                                                                                                                                                                                                                                                                                                                                                                                               | Length mm                |              | 2800                                           |  |  |  |
| Ground clearance mm 185 Wheel base mm 1400                                                                                                                                                                                                                                                                                                                                                                                                                                                                                                                                                                                                                                                                                                                                                                                                                                                                                                                                                                                                                                                                                                                                                                                                                                                                                                                                                                                                                                                                                                                                                                                                                                                                                                                                                                                                                                                                                                                                                                                                                                                                                  |                          |              | 1183                                           |  |  |  |
| Wheel base mm 1400                                                                                                                                                                                                                                                                                                                                                                                                                                                                                                                                                                                                                                                                                                                                                                                                                                                                                                                                                                                                                                                                                                                                                                                                                                                                                                                                                                                                                                                                                                                                                                                                                                                                                                                                                                                                                                                                                                                                                                                                                                                                                                          | Height                   | mm           | 2285                                           |  |  |  |
|                                                                                                                                                                                                                                                                                                                                                                                                                                                                                                                                                                                                                                                                                                                                                                                                                                                                                                                                                                                                                                                                                                                                                                                                                                                                                                                                                                                                                                                                                                                                                                                                                                                                                                                                                                                                                                                                                                                                                                                                                                                                                                                             | Ground clearance         | mm           | 185                                            |  |  |  |
| Weight incl. ROPS (kg) 775                                                                                                                                                                                                                                                                                                                                                                                                                                                                                                                                                                                                                                                                                                                                                                                                                                                                                                                                                                                                                                                                                                                                                                                                                                                                                                                                                                                                                                                                                                                                                                                                                                                                                                                                                                                                                                                                                                                                                                                                                                                                                                  | Wheel base               | mm           | 1400                                           |  |  |  |
|                                                                                                                                                                                                                                                                                                                                                                                                                                                                                                                                                                                                                                                                                                                                                                                                                                                                                                                                                                                                                                                                                                                                                                                                                                                                                                                                                                                                                                                                                                                                                                                                                                                                                                                                                                                                                                                                                                                                                                                                                                                                                                                             | Weight incl. ROPS (kg)   |              | 775                                            |  |  |  |