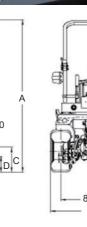

## Specifications\*

| Model                                                                                                                                                                                                                                                                                                                                                                                                                                                                                                                                                                                                                                                                                                                                                                                                                                                                                                                                                                                                                                                                                                                                                                                                                                                                                                                                                                                                                                                                                                                                                                                                                                                                                                                                                                                                                                                                                                                                                                                                                                                                                                                       | MODEL                    |              | SX25                                           |  |  |  |
|-----------------------------------------------------------------------------------------------------------------------------------------------------------------------------------------------------------------------------------------------------------------------------------------------------------------------------------------------------------------------------------------------------------------------------------------------------------------------------------------------------------------------------------------------------------------------------------------------------------------------------------------------------------------------------------------------------------------------------------------------------------------------------------------------------------------------------------------------------------------------------------------------------------------------------------------------------------------------------------------------------------------------------------------------------------------------------------------------------------------------------------------------------------------------------------------------------------------------------------------------------------------------------------------------------------------------------------------------------------------------------------------------------------------------------------------------------------------------------------------------------------------------------------------------------------------------------------------------------------------------------------------------------------------------------------------------------------------------------------------------------------------------------------------------------------------------------------------------------------------------------------------------------------------------------------------------------------------------------------------------------------------------------------------------------------------------------------------------------------------------------|--------------------------|--------------|------------------------------------------------|--|--|--|
| Type                                                                                                                                                                                                                                                                                                                                                                                                                                                                                                                                                                                                                                                                                                                                                                                                                                                                                                                                                                                                                                                                                                                                                                                                                                                                                                                                                                                                                                                                                                                                                                                                                                                                                                                                                                                                                                                                                                                                                                                                                                                                                                                        | ENGINE (DIESEL)          |              |                                                |  |  |  |
| Displacement         cc         1007           Gross power         DIN hy (kW)         24.5 (18.3)           Forque         Nm @ rpm.         67.0 @ 2400           Rated speed         rpm.         3000           Full tank capacity         L         26           TANSMISSION           Transmission         Hydrostatic           Range         Forward         0.17.0           Reverse         0.11.5         0.11.5           4-wheel drive         mechanical           Differential lock         mechanical           Brake         wet disc           TITES           Industrial/ terra         Front Rear         1888,50.8 R4           Rear         26x12,00-12 R4           Front Rear         18x8,50.8 R3           Prover           Prover         bp         20.5           Rear         l/min.         540           Mid         l/min.         540           Mid         l/min.         24.8           Steering         Hydraulic power steering           Control valve         opton.1 x double acting rear <td< td=""><td colspan="2">Model</td><td>Daedong 3C100</td></td<>                                                                                                                                                                                                                                                                                                                                                                                                                                                                                                                                                                                                                                                                                                                                                                                                                                                                                                                                                                                                                        | Model                    |              | Daedong 3C100                                  |  |  |  |
| Force                                                                                                                                                                                                                                                                                                                                                                                                                                                                                                                                                                                                                                                                                                                                                                                                                                                                                                                                                                                                                                                                                                                                                                                                                                                                                                                                                                                                                                                                                                                                                                                                                                                                                                                                                                                                                                                                                                                                                                                                                                                                                                                       | Тур                      |              | 3-cylinder water-cooled diesel engine, STAGE V |  |  |  |
| Torque                                                                                                                                                                                                                                                                                                                                                                                                                                                                                                                                                                                                                                                                                                                                                                                                                                                                                                                                                                                                                                                                                                                                                                                                                                                                                                                                                                                                                                                                                                                                                                                                                                                                                                                                                                                                                                                                                                                                                                                                                                                                                                                      | Displacement cc          |              | 1007                                           |  |  |  |
| Fuel tank capacity         i.         26           TRANSMISSION           TRANSMISSION           Transmission         Hydrostatic           Range         V/R 2           Driving speed         Forward         0 - 11.5           4-wheel drive         mechanical           Differential look         mechanical           Brake         wet disc           TIRES           TIRES           Tont         1 8x8,50-8 R4           Rear         26x12,00-12 R4           Pront         1 8x8,50-8 R3           Rear         26x12,00-12 R3           Pront         1 8x8,50-8 R3           Rear         1 9min           Pront         1 9x8,50-8 R3           Rear         20.5           Rear         1 9min         200.5           Rear         1 9min         2000         Rear         1 9min         24                                                                                                                                                                                                                                                                                                                                                                                                                                                                                                                                                                                                                                                                                                                                                                                                                                                                                                                                                                                                                                                                                                                                                                                                                                                                                                              | Gross power              | DIN hp/ (kW) | 24.5 (18.3)                                    |  |  |  |
| Function   Function | Torque                   | Nm @ rpm.    | 67.0 @ 2400                                    |  |  |  |
| TRANSMISSION           TRANSMISSION           Range         V/R 2           Driving speed         Foward         0 - 17.0           A-wheel drive         mechanical           Differential lock         mechanical           Brake         wet disc           TIRES           Turf         Front         1 8x8,50-8 R4           Rear         26x12,00-12 R4           Turf         1 8x8,50-8 R4           Rear         26x12,00-12 R4           Prover           Power         Power         Power           Rear         Urinin         540           Mid         Urinin         2000           Rear         Urinin         24 8           Steering         Hydraulic power steering           Control valve         Orition in x double acting rear           3-point hitch         Category I           Max. l                                                                                                                                                                                                                                                                                                                                                                                                                                                                                                                                                                                                                                                                                                                                                                                                                                                                                                                                                                                                                                                                                                                                                                                                                                                                                                        | Rated speed rpm.         |              | 3000                                           |  |  |  |
| Range                                                                                                                                                                                                                                                                                                                                                                                                                                                                                                                                                                                                                                                                                                                                                                                                                                                                                                                                                                                                                                                                                                                                                                                                                                                                                                                                                                                                                                                                                                                                                                                                                                                                                                                                                                                                                                                                                                                                                                                                                                                                                                                       | Fuel tank capacity I.    |              | 26                                             |  |  |  |
| Panage                                                                                                                                                                                                                                                                                                                                                                                                                                                                                                                                                                                                                                                                                                                                                                                                                                                                                                                                                                                                                                                                                                                                                                                                                                                                                                                                                                                                                                                                                                                                                                                                                                                                                                                                                                                                                                                                                                                                                                                                                                                                                                                      | TRANSMISSION             |              |                                                |  |  |  |
| Driving speed         Forward Reverse         0 - 17.0           4-wheel drive         mechanical           Differential lock         mechanical           Brake         wet disc           TIRES           Pront Rear         18x8.50-8 R4           Rear         26x12,00-12 R4           Front Rear         18x8.50-8 R3           Rear         26x12,00-12 R3           POO           Power         hp         20.5           Rear         l/min.         540           Mid         l/min.         2000           Rear         option           HYDRAULIC SYSTEM           Pump capacity         l/min.         24.6           Steering         Hydraulic power steering           Control valve         option: 1 x double acting rear           3-point hitch         Category I           Max. lifting capacity         kg         715           DIMENSIONS           Length         mm         2800           Width         mm         1183           Height         mm         2285           Ground clearance         mm         1400                                                                                                                                                                                                                                                                                                                                                                                                                                                                                                                                                                                                                                                                                                                                                                                                                                                                                                                                                                                                                                                                             | Transmission             |              | Hydrostatic                                    |  |  |  |
| Driving speed   Reverse   D - 11.5                                                                                                                                                                                                                                                                                                                                                                                                                                                                                                                                                                                                                                                                                                                                                                                                                                                                                                                                                                                                                                                                                                                                                                                                                                                                                                                                                                                                                                                                                                                                                                                                                                                                                                                                                                                                                                                                                                                                                                                                                                                                                          | Range                    |              | V/R 2                                          |  |  |  |
| Reverse   0 - 11.5                                                                                                                                                                                                                                                                                                                                                                                                                                                                                                                                                                                                                                                                                                                                                                                                                                                                                                                                                                                                                                                                                                                                                                                                                                                                                                                                                                                                                                                                                                                                                                                                                                                                                                                                                                                                                                                                                                                                                                                                                                                                                                          | Driving speed            | Forward      | 0 - 17.0                                       |  |  |  |
| Differential lock                                                                                                                                                                                                                                                                                                                                                                                                                                                                                                                                                                                                                                                                                                                                                                                                                                                                                                                                                                                                                                                                                                                                                                                                                                                                                                                                                                                                                                                                                                                                                                                                                                                                                                                                                                                                                                                                                                                                                                                                                                                                                                           |                          | Reverse      | 0 - 11.5                                       |  |  |  |
| Brake                                                                                                                                                                                                                                                                                                                                                                                                                                                                                                                                                                                                                                                                                                                                                                                                                                                                                                                                                                                                                                                                                                                                                                                                                                                                                                                                                                                                                                                                                                                                                                                                                                                                                                                                                                                                                                                                                                                                                                                                                                                                                                                       | 4-wheel drive            |              | mechanical                                     |  |  |  |
| Front                                                                                                                                                                                                                                                                                                                                                                                                                                                                                                                                                                                                                                                                                                                                                                                                                                                                                                                                                                                                                                                                                                                                                                                                                                                                                                                                                                                                                                                                                                                                                                                                                                                                                                                                                                                                                                                                                                                                                                                                                                                                                                                       | Differential lock        |              | mechanical                                     |  |  |  |
| Front   Rear   26x12,00-12 R4                                                                                                                                                                                                                                                                                                                                                                                                                                                                                                                                                                                                                                                                                                                                                                                                                                                                                                                                                                                                                                                                                                                                                                                                                                                                                                                                                                                                                                                                                                                                                                                                                                                                                                                                                                                                                                                                                                                                                                                                                                                                                               | Brake                    |              | wet disc                                       |  |  |  |
| Rear   26x12,00-12 R4                                                                                                                                                                                                                                                                                                                                                                                                                                                                                                                                                                                                                                                                                                                                                                                                                                                                                                                                                                                                                                                                                                                                                                                                                                                                                                                                                                                                                                                                                                                                                                                                                                                                                                                                                                                                                                                                                                                                                                                                                                                                                                       | TIRES                    |              |                                                |  |  |  |
| Rear   26x12,00-12 R4                                                                                                                                                                                                                                                                                                                                                                                                                                                                                                                                                                                                                                                                                                                                                                                                                                                                                                                                                                                                                                                                                                                                                                                                                                                                                                                                                                                                                                                                                                                                                                                                                                                                                                                                                                                                                                                                                                                                                                                                                                                                                                       | Industrial/ terra        | Front        | 18x8,50-8 R4                                   |  |  |  |
| Pro                                                                                                                                                                                                                                                                                                                                                                                                                                                                                                                                                                                                                                                                                                                                                                                                                                                                                                                                                                                                                                                                                                                                                                                                                                                                                                                                                                                                                                                                                                                                                                                                                                                                                                                                                                                                                                                                                                                                                                                                                                                                                                                         | madelial, torra          | Rear         | 26x12,00-12 R4                                 |  |  |  |
| PTO                                                                                                                                                                                                                                                                                                                                                                                                                                                                                                                                                                                                                                                                                                                                                                                                                                                                                                                                                                                                                                                                                                                                                                                                                                                                                                                                                                                                                                                                                                                                                                                                                                                                                                                                                                                                                                                                                                                                                                                                                                                                                                                         | Turf                     | Front        | 18x8,50-8 R3                                   |  |  |  |
| Power         hp         20.5           Rear         l/min.         540           Mid         l/min.         2000           Rear         option           HYDRAULIC SYSTEM           Pump capacity         l/min.         24.6           Steering         Hydraulic power steering           Control valve         option: 1 x double acting rear           3-point hitch         Category I           Max. lifting capacity         kg         715           DIMENSIONS           Length         mm         2800           Width         mm         1183           Height         mm         2285           Ground clearance         mm         185           Wheel base         mm         1400                                                                                                                                                                                                                                                                                                                                                                                                                                                                                                                                                                                                                                                                                                                                                                                                                                                                                                                                                                                                                                                                                                                                                                                                                                                                                                                                                                                                                           | 10.1                     | Rear         | 26x12,00-12 R3                                 |  |  |  |
| Rear         Vmin.         540           Mid         Vmin.         2000           Rear         option           HYDRAULIC SYSTEM           Pump capacity         Vmin.         24.6           Steering         Hydraulic power steering           Control valve         option: 1 x double acting rear           3-point hitch         Category I           Max. lifting capacity         kg         715           DIMENSIONS           Length         mm         2800           Width         mm         1183           Height         mm         2285           Ground clearance         mm         185           Wheel base         mm         1400                                                                                                                                                                                                                                                                                                                                                                                                                                                                                                                                                                                                                                                                                                                                                                                                                                                                                                                                                                                                                                                                                                                                                                                                                                                                                                                                                                                                                                                                      | РТО                      |              |                                                |  |  |  |
| Mid         I/min.         2000           Rear         option           HYDRAULIC SYSTEM           Pump capacity         I/min.         24.6           Steering         Hydraulic power steering           Control valve         option: 1 x double acting rear           3-point hitch         Category I           Max. lifting capacity         kg         715           DIMENSIONS           Length         mm         2800           Width         mm         1183           Height         mm         2285           Ground clearance         mm         185           Wheel base         mm         1400                                                                                                                                                                                                                                                                                                                                                                                                                                                                                                                                                                                                                                                                                                                                                                                                                                                                                                                                                                                                                                                                                                                                                                                                                                                                                                                                                                                                                                                                                                             | Power hp                 |              | 20.5                                           |  |  |  |
| Rear         option           HYDRAULIC SYSTEM           Pump capacity         I/min.         24.6           Steering         Hydraulic power steering           Control valve         option: 1 x double acting rear           3-point hitch         Category I           Max. lifting capacity         kg         715           DIMENSIONS           Length         mm         2800           Width         mm         1183           Height         mm         2285           Ground clearance         mm         185           Wheel base         mm         1400                                                                                                                                                                                                                                                                                                                                                                                                                                                                                                                                                                                                                                                                                                                                                                                                                                                                                                                                                                                                                                                                                                                                                                                                                                                                                                                                                                                                                                                                                                                                                       | Rear I/min.              |              | 540                                            |  |  |  |
| HYDRAULIC SYSTEM           Pump capacity         I/min.         24.6           Steering         Hydraulic power steering           Control valve         option: 1 x double acting rear           3-point hitch         Category I           Max. lifting capacity         kg         715           DIMENSIONS           Length         mm         2800           Width         mm         1183           Height         mm         2285           Ground clearance         mm         185           Wheel base         mm         1400                                                                                                                                                                                                                                                                                                                                                                                                                                                                                                                                                                                                                                                                                                                                                                                                                                                                                                                                                                                                                                                                                                                                                                                                                                                                                                                                                                                                                                                                                                                                                                                     | Mid I/min.               |              | 2000                                           |  |  |  |
| Pump capacity         I/min.         24.6           Steering         Hydraulic power steering           Control valve         option: 1 x double acting rear           3-point hitch         Category I           Max. lifting capacity         kg         715           DIMENSIONS         Tength         mm         2800           Width         mm         1183           Height         mm         2285           Ground clearance         mm         185           Wheel base         mm         1400                                                                                                                                                                                                                                                                                                                                                                                                                                                                                                                                                                                                                                                                                                                                                                                                                                                                                                                                                                                                                                                                                                                                                                                                                                                                                                                                                                                                                                                                                                                                                                                                                  | Rear                     |              | option                                         |  |  |  |
| Steering         Hydraulic power steering           Control valve         option: 1 x double acting rear           3-point hitch         Category I           Max. lifting capacity         kg         715           DIMENSIONS           Length         mm         2800           Width         mm         1183           Height         mm         2285           Ground clearance         mm         185           Wheel base         mm         1400                                                                                                                                                                                                                                                                                                                                                                                                                                                                                                                                                                                                                                                                                                                                                                                                                                                                                                                                                                                                                                                                                                                                                                                                                                                                                                                                                                                                                                                                                                                                                                                                                                                                    | HYDRAULIC SYSTEM         |              |                                                |  |  |  |
| Control valve         option: 1 x double acting rear           3-point hitch         Category I           Max. lifting capacity         kg         715           DIMENSIONS           Length         mm         2800           Width         mm         1183           Height         mm         2285           Ground clearance         mm         185           Wheel base         mm         1400                                                                                                                                                                                                                                                                                                                                                                                                                                                                                                                                                                                                                                                                                                                                                                                                                                                                                                                                                                                                                                                                                                                                                                                                                                                                                                                                                                                                                                                                                                                                                                                                                                                                                                                        | Pump capacity I/min.     |              | 24.6                                           |  |  |  |
| 3-point hitch         Category I           Max. lifting capacity         kg         715           DIMENSIONS           Length         mm         2800           Width         mm         1183           Height         mm         2285           Ground clearance         mm         185           Wheel base         mm         1400                                                                                                                                                                                                                                                                                                                                                                                                                                                                                                                                                                                                                                                                                                                                                                                                                                                                                                                                                                                                                                                                                                                                                                                                                                                                                                                                                                                                                                                                                                                                                                                                                                                                                                                                                                                       | Steering                 |              | Hydraulic power steering                       |  |  |  |
| Max. lifting capacity         kg         715           DIMENSIONS           Length         mm         2800           Width         mm         1183           Height         mm         2285           Ground clearance         mm         185           Wheel base         mm         1400                                                                                                                                                                                                                                                                                                                                                                                                                                                                                                                                                                                                                                                                                                                                                                                                                                                                                                                                                                                                                                                                                                                                                                                                                                                                                                                                                                                                                                                                                                                                                                                                                                                                                                                                                                                                                                  | Control valve            |              | option: 1 x double acting rear                 |  |  |  |
| DIMENSIONS           Length         mm         2800           Width         mm         1183           Height         mm         2285           Ground clearance         mm         185           Wheel base         mm         1400                                                                                                                                                                                                                                                                                                                                                                                                                                                                                                                                                                                                                                                                                                                                                                                                                                                                                                                                                                                                                                                                                                                                                                                                                                                                                                                                                                                                                                                                                                                                                                                                                                                                                                                                                                                                                                                                                         | 3-point hitch            |              | Category I                                     |  |  |  |
| Length         mm         2800           Width         mm         1183           Height         mm         2285           Ground clearance         mm         185           Wheel base         mm         1400                                                                                                                                                                                                                                                                                                                                                                                                                                                                                                                                                                                                                                                                                                                                                                                                                                                                                                                                                                                                                                                                                                                                                                                                                                                                                                                                                                                                                                                                                                                                                                                                                                                                                                                                                                                                                                                                                                              | Max. lifting capacity kg |              | 715                                            |  |  |  |
| Width         mm         1183           Height         mm         2285           Ground clearance         mm         185           Wheel base         mm         1400                                                                                                                                                                                                                                                                                                                                                                                                                                                                                                                                                                                                                                                                                                                                                                                                                                                                                                                                                                                                                                                                                                                                                                                                                                                                                                                                                                                                                                                                                                                                                                                                                                                                                                                                                                                                                                                                                                                                                       | DIMENSIONS               |              |                                                |  |  |  |
| Height         mm         2285           Ground clearance         mm         185           Wheel base         mm         1400                                                                                                                                                                                                                                                                                                                                                                                                                                                                                                                                                                                                                                                                                                                                                                                                                                                                                                                                                                                                                                                                                                                                                                                                                                                                                                                                                                                                                                                                                                                                                                                                                                                                                                                                                                                                                                                                                                                                                                                               | Length mm                |              | 2800                                           |  |  |  |
| Ground clearance mm 185 Wheel base mm 1400                                                                                                                                                                                                                                                                                                                                                                                                                                                                                                                                                                                                                                                                                                                                                                                                                                                                                                                                                                                                                                                                                                                                                                                                                                                                                                                                                                                                                                                                                                                                                                                                                                                                                                                                                                                                                                                                                                                                                                                                                                                                                  |                          |              | 1183                                           |  |  |  |
| Wheel base mm 1400                                                                                                                                                                                                                                                                                                                                                                                                                                                                                                                                                                                                                                                                                                                                                                                                                                                                                                                                                                                                                                                                                                                                                                                                                                                                                                                                                                                                                                                                                                                                                                                                                                                                                                                                                                                                                                                                                                                                                                                                                                                                                                          | Height                   | mm           | 2285                                           |  |  |  |
|                                                                                                                                                                                                                                                                                                                                                                                                                                                                                                                                                                                                                                                                                                                                                                                                                                                                                                                                                                                                                                                                                                                                                                                                                                                                                                                                                                                                                                                                                                                                                                                                                                                                                                                                                                                                                                                                                                                                                                                                                                                                                                                             | Ground clearance         | mm           | 185                                            |  |  |  |
| Weight incl. ROPS (kg) 775                                                                                                                                                                                                                                                                                                                                                                                                                                                                                                                                                                                                                                                                                                                                                                                                                                                                                                                                                                                                                                                                                                                                                                                                                                                                                                                                                                                                                                                                                                                                                                                                                                                                                                                                                                                                                                                                                                                                                                                                                                                                                                  | Wheel base               | mm           | 1400                                           |  |  |  |
|                                                                                                                                                                                                                                                                                                                                                                                                                                                                                                                                                                                                                                                                                                                                                                                                                                                                                                                                                                                                                                                                                                                                                                                                                                                                                                                                                                                                                                                                                                                                                                                                                                                                                                                                                                                                                                                                                                                                                                                                                                                                                                                             | Weight incl. ROPS (kg)   |              | 775                                            |  |  |  |