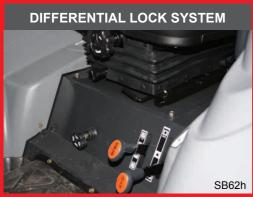

## SHIBAURA

SB62-78

Easy to read dashboard with all important information.

Electric hydraulic independent PTO operation.

Differential lock system improves traction on slippery surfaces with easy accessible controls.