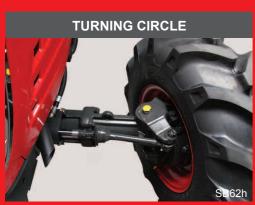

The turning angle makes it easy to maneuver in tight areas.

The 3-point lift arm control buttons are positioned on the rear fender under the rear light.

A strong rear 3-point hitch (category II) with lift capacity of 2243 kg.