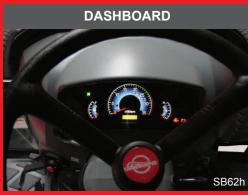

## SHIBAURA

SB62-78

Easy to read dashboard with all important information.

Electric hydraulic independent PTO operation.

Differential lock system improves traction on slippery surfaces with easy accessible controls.