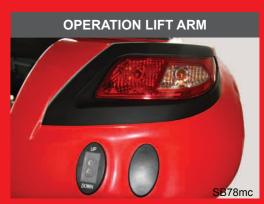

The turning angle makes it easy to maneuver in tight areas.

The 3-point lift arm control buttons are positioned on the rear fender under the rear light.

A strong rear 3-point hitch (category II) with lift capacity of 2243 kg.