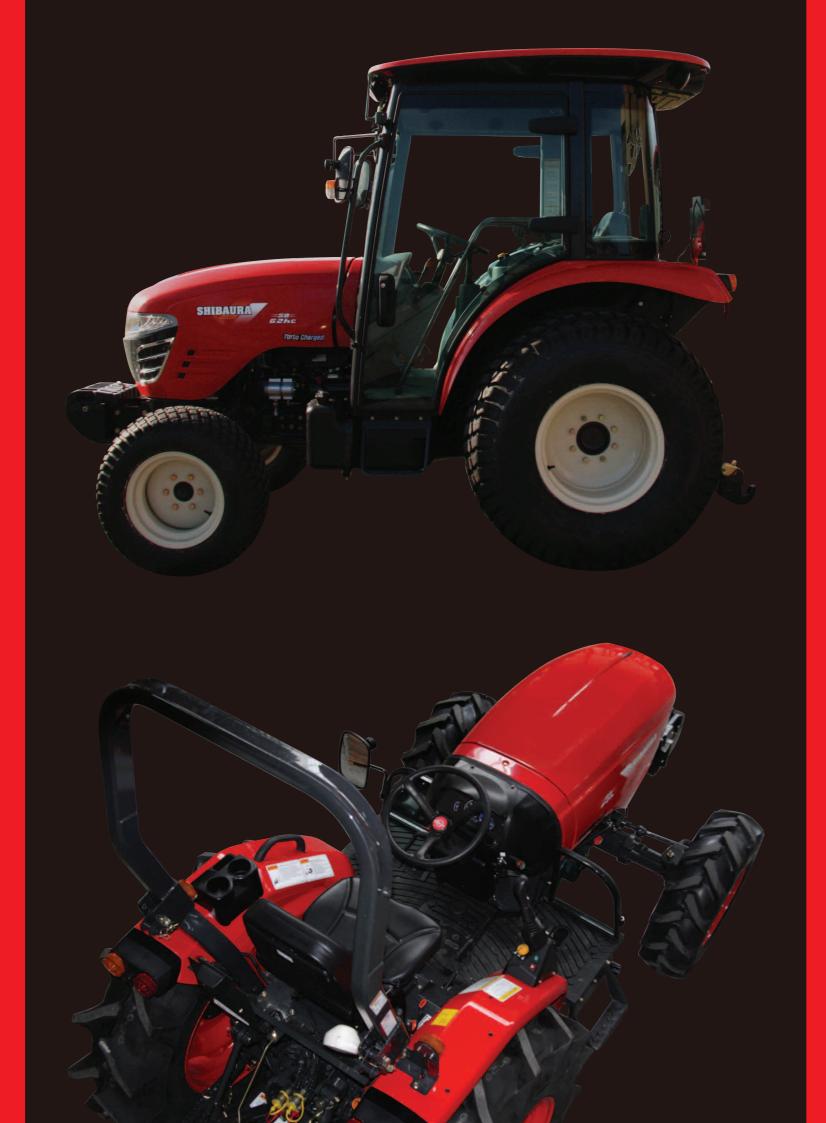

TRACTOR

## SHIBAURA

SB62-78

Easy to read dashboard with all important information.

Electric hydraulic independent PTO operation.

Differential lock system improves traction on slippery surfaces with easy accessible controls.