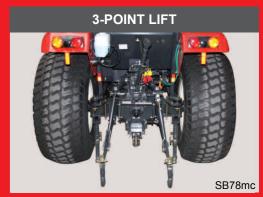

The turning angle makes it easy to maneuver in tight areas.

The 3-point lift arm control buttons are positioned on the rear fender under the rear light.

A strong rear 3-point hitch (category II) with lift capacity of 2243 kg.